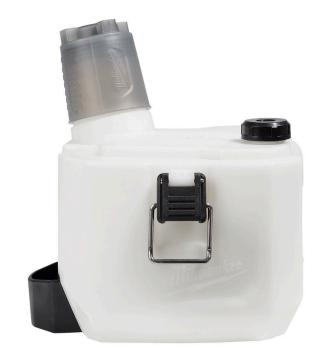

## **Details**

The MILWAUKEE One Gallon Handheld Sprayer Tank is to be used with the MILWAUKEE M12 Sprayer Powered Head (2528-20). This sprayer tank includes an onboard measuring cup, strainer, and intake hose.

- For use with M12 Handheld Sprayer Powered Head(2528-20)
- One gallon tank capacity
- Translucent tank walls for visibility to liquid levels
- Includes strainer to filter debris
- Includes onboard measuring cup for quick measurements
- Includes intake hose
- Imperial and metric measurement marks
- Metal clasps
- Sturdy squared design
- Weight: 1.8lbs