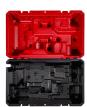

- (1) M18 FUEL Top Handle Chainsaw (2826) compartment
- (2) REDLITHIUM M18 Battery compartments
- (1) M18 & M12 Rapid Charger (48-59-1808) compartment
- (1) 1 QT Bottle of Bar and Chain Oil compartment
- Space for miscellaneous items
- Protects chainsaw and chainsaw equipment
- Recessed top carry handle
- Lock loop
- Top handle chainsaw, batteries, charger and bar and chain oil sold separately
- Steel Cabinet
- Dimensions: 21.97in x 13.23in x 10.63