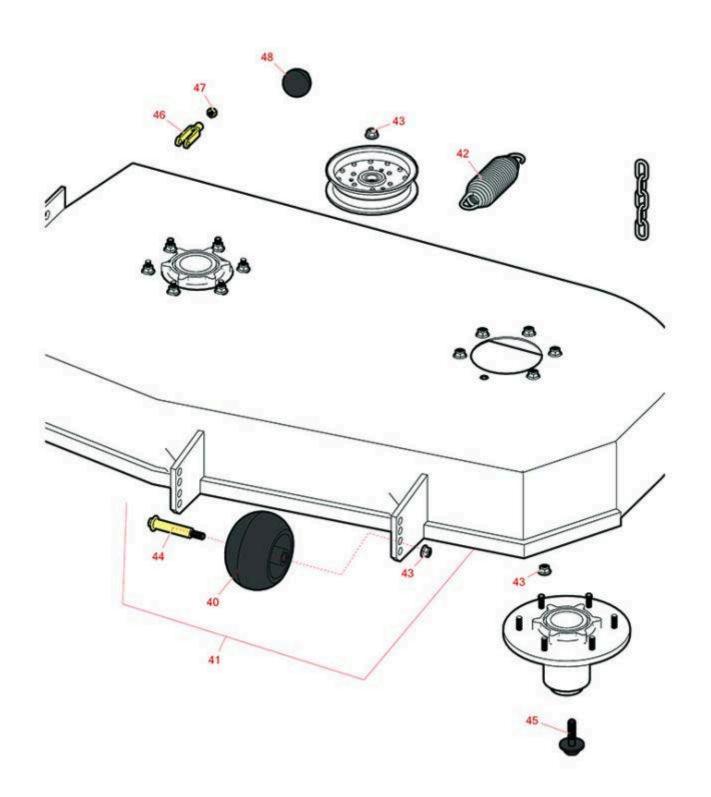

## **Replaces Exmark Quest SP Series Parts** Zero-Turn Mower with 52 in Deck - Models QSP22KAS523

44in Deck

|                       | R&R<br>Part No. | OEM<br>Part No.       | Description                    | Qty<br>Req | Price<br>Each | Order<br>Quantity |
|-----------------------|-----------------|-----------------------|--------------------------------|------------|---------------|-------------------|
| Other Parts Available |                 |                       |                                |            |               |                   |
| 40                    | R68-2730        | 1-603299              | Wheel - Anti Scalp             | 2          | 7.85          |                   |
| 41                    | R109-6388       | 109-6388              | Roller Kit - Anti Scalp        | 2          | 15.25         |                   |
| 42                    | R116-6317       | 116-0133,<br>116-6317 | Spring - Extension             | 1          | 17.50         |                   |
| 43                    | R104-8301       | 104-8301,<br>109-6658 | Locknut - 3/8-16 Nylon Flanged | 19         | 0.88          |                   |
| 44                    | R112-3977       | 112-3977              | Bolt- Shoulder                 | 2          | 7.30          |                   |
| 45                    | R116-0005       | 116-0005              | Bolt- Blade, - Sems 7/16-20    | 2          | 5.59          |                   |
| 46                    | R282-2          | 1-303105              | Yoke                           | 2          | 15.95         |                   |
| 47                    | R3220-2         | 3220-2                | Nut - Jam - 5/16-24            | 2          | 0.53          |                   |
| 48                    | R233-48         | 233-48                | Knob                           | 1          | 6.85          |                   |