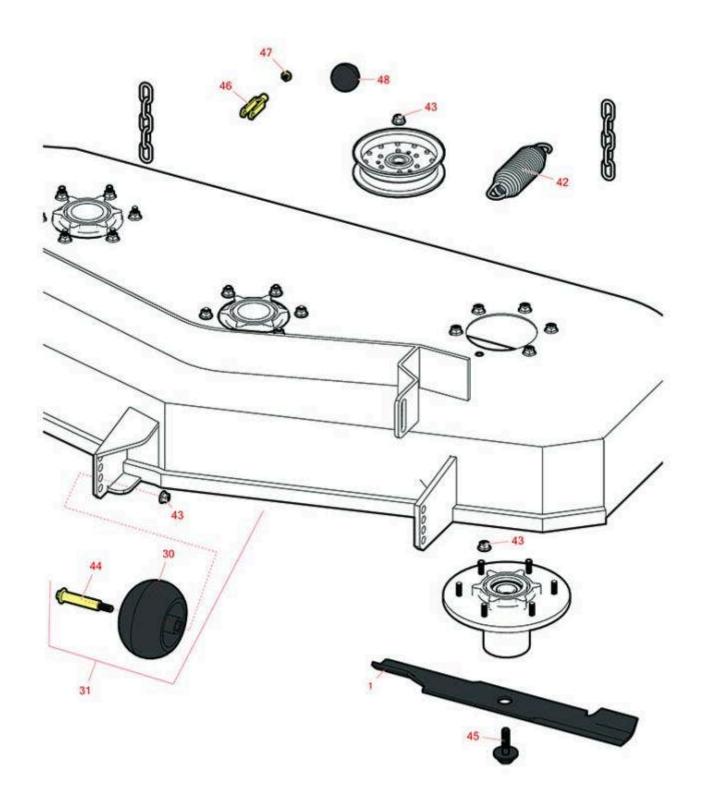

## Replaces Exmark Quest SP Series Parts Zero-Turn Mower with 44 in Deck - Models QSP20BV443,

Zero-Turn Mower with 44 in Deck - Models QSP20BV443, QSP20KAS443, QSP20KAX443 52in Deck

|       | R&R<br>Part No.                                                   | OEM<br>Part No.                      | Description                                              | Qty<br>Req | Price Order<br>Each Quantity |
|-------|-------------------------------------------------------------------|--------------------------------------|----------------------------------------------------------|------------|------------------------------|
| Blade | ?S                                                                |                                      |                                                          |            |                              |
| 1     | RRB3065-1803                                                      | 103-6402,<br>103-6402-S,<br>106-6402 | Mower Blade - High-Lift<br>18 x 2.5in x 15/16 Mt<br>Hole | 3          | 13.45                        |
|       | Tech Note: Use for 52" deck Group:                                |                                      |                                                          |            |                              |
|       | Detail Description: R&<br>steel and hardened for<br>workmanship.: |                                      |                                                          |            |                              |
| Whee  | el                                                                |                                      |                                                          |            |                              |
| 30    | R68-2730                                                          | 1-603299                             | Wheel - Anti Scalp                                       | 3          | 7.85                         |
| 31    | R109-6388                                                         | 109-6388                             | Roller Kit - Anti Scalp                                  | 3          | 15.25                        |
| Othe  | r Parts Available                                                 |                                      |                                                          |            |                              |
| 42    | R116-6317                                                         | 116-0133,<br>116-6317                | Spring - Extension                                       | 1          | 17.50                        |
| 43    | R104-8301                                                         | 104-8301,<br>109-6658                | Locknut - 3/8-16 Nylon<br>Flanged                        | 28         | 0.88                         |
| 44    | R112-3977                                                         | 112-3977                             | Bolt- Shoulder                                           | 3          | 7.30                         |
| 45    | R116-0005                                                         | 116-0005                             | Bolt- Blade, - Sems<br>7/16-20                           | 3          | 5.59                         |
| 46    | R282-2                                                            | 1-303105                             | Yoke                                                     | 2          | 15.95                        |
| 47    | R3220-2                                                           | 3220-2                               | Nut - Jam - 5/16-24                                      | 2          | 0.53                         |
| 48    | R233-48                                                           | 233-48                               | Knob                                                     | 1          | 6.85                         |
|       |                                                                   |                                      |                                                          |            |                              |