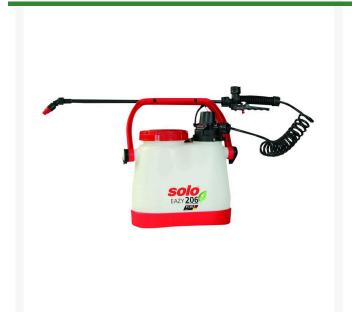

## **Solo Battery-Powered Handheld Sprayer - 1.6 gal**RSL206-EAZY

## **Details**

The 206-EAZY sprayer features a removable 11.1 V / 2.5 Ah lithiium battery with up to 2.75 hour running time.. Ideal for a variety of small, medium and large spraying jobs for general spraying, weed control and gardening. Achieve optimal sprayinig coverage minus tiresome pumping.. Suitable for use with all approved plant protection chemicals and liquid fertilizers. Includes shoulder strap for user comfort. Please note: This product is considered either bulky or otherwise restricted from shipment by air, and will only be shipped ground freight.

- Removable 11.1 V / 2.5 Ah lithium-ion battery with 2.75 running time, 2 hour charging time
- 1.6 gal. translucent formula tank with a stable tank base
- 37.5 psi pressure
- Shoulder strap for user comfort
- Extra long 6.5 ft coil hose making it convenient to spray even when sprayer is on the ground
- 28in unbreakable wand and shut-off valve assembly provides excellent reach