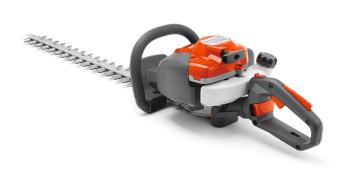

## Husqvarna 122HD60 21.7CC Gas Hedge Trimmer

RHV966532402

## Details

Cut perfect hedges every time with the Husqvarna 122HD60. This hedge trimmer starts quickly and easily, thanks to Smart Start technology. And the adjustable rear handle, with multiple positions for easier cutting, and LowVib technology keep this trimmer easy and comfortable to use.

- LowVib Technology
- Smart Start Technology
- Quick Start with Air Purge30
- Adjustable Rear Handle
- Long Cutter Bar50
- Simple Starting
- Low Noise Engine