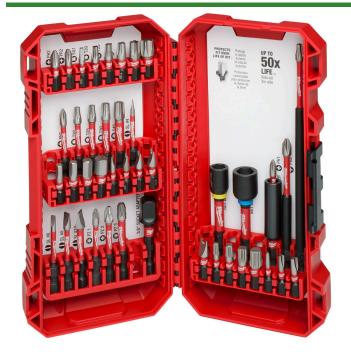

# Milwaukee Shockwave Impact Duty™ Driver Bit Auto Set – 43PC

RMW48-32-4033

#### Details

Milwaukee SHOCKWAVE Impact Duty 43PC Driver Bit Set is engineered to be the Most Durable, Best Fitting driver bits on the market. The WEAR GUARD TIP delivers increased wear resistance which protects the impact bit's fit over the life of the bit. The SHOCK ZONE is optimized for each tip type and length of driver bit in the set to absorb peak torque and prevent breaking. The driver bits have CUSTOM ALLOY76 for a customized steel and heat treatment per tip type to extend the life of the user's driver bits, providing up to 50X life versus other impact driver bits on the market. The Milwaukee SHOCKWAVE Impact Duty driver bits are built to provide users with extreme durability for the most demanding applications. The set is organized in a customizable accessory case designed for use in PACKOUT.

- WEAR GUARD TIP protects fit over the life of the bit
- Optimized SHOCK ZONE absorbs peak torque and prevents breaking
- CUSTOM ALLOY76 Steel is engineered to extend bit life
- Precise fit custom machined tip prevents stripping and reduces wobble
- SHOCK ZONES are optimized in both length and width per tip type for best performance across tip types
- Laser hardening at the tip creates an outer protective shield for improved wear resistance
- Customized geometry and heat treatment per tip type for best performance across tip types
- Up to 50X Life vs other impact bits
- Set is optimized with the most common tip types for mechanics
- Laser etched size for easy identification
- Includes SHOCKWAVE Impact Duty nut drivers

### Milwaukee Shockwave Impact Duty™ Driver Bit Auto Set – 43PC RMW48-32-4033

with the most durable magnet for longer life in tough applications

- Customizable accessory case is designed for use in PACKOUT
- Designed for use with Impact Drivers and Drill Drivers