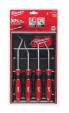

## **Details**

Milwaukee hose picks feature an all-metal core for up to 50% more durability. Each pick has a specific angle for different applications while the reinforced tip resists bending when loosening stubborn hoses. The flat pick provides puncture protection and reduces damage to hoses. Our Comfort grip handles give you increased tool control and comfort. This set features a hook, 90, 45, and flat hose pick along with a durable long-term storage tray for easy access and organization. These chrome-plated picks provide superior rust protection. All MILWAUKEE Mechanics Hand Tools are backed by a lifetime guarantee.

- All-Metal Core: Up to 50% More Durable
- Resists Bending Reinforced Tip
- Puncture Protection Flat Pick
- Most Durable Storage Tray
- Comfort Grip Handles
- Chrome Plated for Rust Protection
- Lifetime Guarantee