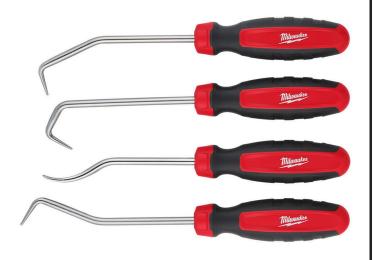

## **Details**

Milwaukee hose picks feature an all-metal core for up to 50% more durability. Each pick has a specific angle for different applications while the reinforced tip resists bending when loosening stubborn hoses. The flat pick provides puncture protection and reduces damage to hoses. Our Comfort grip handles give you increased tool control and comfort. This set features a hook, 90, 45, and flat hose pick along with a durable long-term storage tray for easy access and organization. These chrome-plated picks provide superior rust protection. All MILWAUKEE Mechanics Hand Tools are backed by a lifetime guarantee.

- All-Metal Core: Up to 50% More Durable
- Resists Bending Reinforced Tip
- Puncture Protection Flat Pick
- Most Durable Storage Tray
- Comfort Grip Handles
- Chrome Plated for Rust Protection
- Lifetime Guarantee