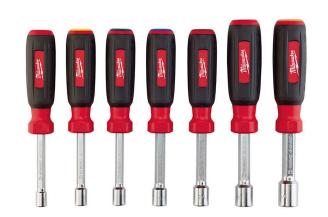

## Milwaukee 7 Pc Magnetic Hollowcore™ SAE Nut Driver Set

RMW48-22-2507

Milwaukee 7PC SAE HollowCore Magnetic Nut Drivers feature a thread-thru design for unlimited depth in threaded rod and long bolt applications. The magnetic universal driver heads fit 4X more fasteners including: Square, Hex, 12 point & Spline. Designed for maximum durability the Wrench Ready hex steel shanks are forged and chrome plated. Milwaukee Nut Drivers are designed for the jobsite and include Milwaukee's Limited Lifetime Warranty.

- HollowCore Unlimited Depth Ideal for long bolts or threaded rod applications
- Magnetic Drivers Secure fitment in fastening applications
- Universal driver head fits 4X more fasteners
- Removes rusted and stripped bolts
- Color Coded ID Markings allow for quick tool identification on jobsite
- Wrench Ready HEX shanks deliver additional leverage
- Chrome Plated Marine Grade Rust Protection
- Forged steel shanks provide longer life and more durability
- Deep well sockets Drive multiple fasteners
- Includes 9/16" Driver