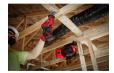

## **Details**

M12 Mounting Fan delivers 18V air speed anywhere on the jobsite, providing air performance up to 14 MPH and 400 CFM. This portable fan's 6 inch blade propels air at a fast rate, allowing for quick and efficient cooling, drying, or ventilation. This mountable fan is compact with integrated features for our users to easily mount it in various locations around the jobsite. Our cordless M12 Mounting Fan has powerful magnets, a 2 inch spring-loaded clamp, keyholes, and pass-through holes to deliver air movement wherever needed. This battery powered fan provides our users with unlimited directional airflow with 360-degree head rotation. This cordless fan offers three-speed settings - high, medium, and low, providing optimal air speed control. With up to 16 hours of run time on a M12 XC 6.0 battery, M12 Fan provides all day run time on a single battery charge (batteries and charger sold separately).

- 360 Head Rotation
- Magnets
- 360 Head Rotation for unlimited directional air flow
- Fits all M12 Batteries
- Max Air Volume up to 400 CFM
- 2" Spring-Loaded Base Clamp
- 3 Speed Settings: High, Medium, Low
- 1 year limited warranty