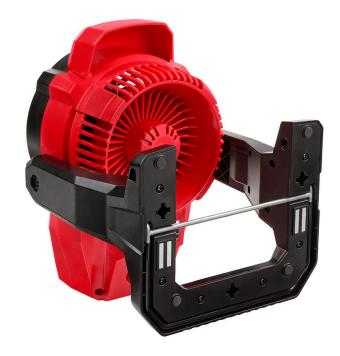

## **Details**

M12 Mounting Fan delivers 18V air speed anywhere on the jobsite, providing air performance up to 14 MPH and 400 CFM. This portable fan's 6 inch blade propels air at a fast rate, allowing for quick and efficient cooling, drying, or ventilation. This mountable fan is compact with integrated features for our users to easily mount it in various locations around the jobsite. Our cordless M12 Mounting Fan has powerful magnets, a 2 inch spring-loaded clamp, keyholes, and pass-through holes to deliver air movement wherever needed. This battery powered fan provides our users with unlimited directional airflow with 360-degree head rotation. This cordless fan offers three-speed settings - high, medium, and low, providing optimal air speed control. With up to 16 hours of run time on a M12 XC 6.0 battery, M12 Fan provides all day run time on a single battery charge (batteries and charger sold separately).

- 360 Head Rotation
- Magnets
- 360 Head Rotation for unlimited directional air flow
- Fits all M12 Batteries
- Max Air Volume up to 400 CFM
- 2" Spring-Loaded Base Clamp
- 3 Speed Settings: High, Medium, Low
- 1 year limited warranty