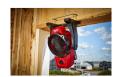

## **Details**

M12 Mounting Fan delivers 18V air speed anywhere on the jobsite, providing air performance up to 14 MPH and 400 CFM. This portable fan's 6 inch blade propels air at a fast rate, allowing for quick and efficient cooling, drying, or ventilation. This mountable fan is compact with integrated features for our users to easily mount it in various locations around the jobsite. Our cordless M12 Mounting Fan has powerful magnets, a 2 inch spring-loaded clamp, keyholes, and pass-through holes to deliver air movement wherever needed. This battery powered fan provides our users with unlimited directional airflow with 360-degree head rotation. This cordless fan offers three-speed settings - high, medium, and low, providing optimal air speed control. With up to 16 hours of run time on a M12 XC 6.0 battery, M12 Fan provides all day run time on a single battery charge (batteries and charger sold separately).

- 360 Head Rotation
- Magnets
- 360 Head Rotation for unlimited directional air flow
- Fits all M12 Batteries
- Max Air Volume up to 400 CFM
- 2" Spring-Loaded Base Clamp
- 3 Speed Settings: High, Medium, Low
- 1 year limited warranty