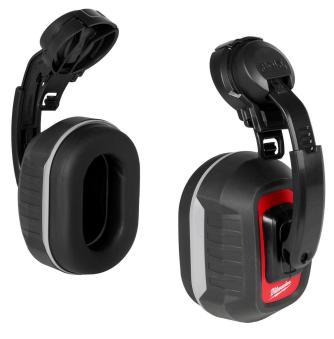

## Milwaukee Bolt Earmuffs - 26DB

RMW48-73-3251

The Milwaukee BOLT Earmuffs are designed for adjustable, comfortable wear. These cap-mounted earmuffs provide an adjustable fit thanks to the center-mount design. The earmuffs also allow for balanced wear with a 360? rotational arm that can pivot to multiple storage positions when not in use. The comfortable, pressure-reducing cushion helps avoid pressure and discomfort when wearing the earmuffs for extended periods. These earmuffs have the indicated NRR to protect you against hazardous noise and are CSA Class A certified. Milwaukee earmuffs are a part of the BOLT System that allows users to secure accessories simultaneously. Certified for use with MILWAUKEE Safety Helmets and Hard hats.

- Adjustable Fit Center-Mount Design
- Balanced Wear Multiple Storage Positions
- Comfortable, Pressure Reducing Cushion
- BOLT- Secure Accessories Simultaneously
- Secures into Milwaukee Safety Helmets and Hard Hats BOLT and Universal Accessory Slots
- Can be Worn with Additional Accessories at Once
- When not in use store on the back, top, or below the brim of the Milwaukee Safety Helmets and Hard Hats
- Certified for Use with Milwaukee Safety Helmets andr Hard Hats
- NRR 26 dB
- CSA Class A
- Dielectric Construction
- Third-Party Tested and Certified