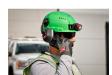

## Milwaukee Bolt Earmuffs - 26DB

RMW48-73-3251

The Milwaukee BOLT Earmuffs are designed for adjustable, comfortable wear. These cap-mounted earmuffs provide an adjustable fit thanks to the center-mount design. The earmuffs also allow for balanced wear with a 360? rotational arm that can pivot to multiple storage positions when not in use. The comfortable, pressure-reducing cushion helps avoid pressure and discomfort when wearing the earmuffs for extended periods. These earmuffs have the indicated NRR to protect you against hazardous noise and are CSA Class A certified. Milwaukee earmuffs are a part of the BOLT System that allows users to secure accessories simultaneously. Certified for use with MILWAUKEE Safety Helmets and Hard hats.

- Adjustable Fit Center-Mount Design
- Balanced Wear Multiple Storage Positions
- Comfortable, Pressure Reducing Cushion
- BOLT- Secure Accessories Simultaneously
- Secures into Milwaukee Safety Helmets and Hard Hats BOLT and Universal Accessory Slots
- Can be Worn with Additional Accessories at Once
- When not in use store on the back, top, or below the brim of the Milwaukee Safety Helmets and Hard Hats
- Certified for Use with Milwaukee Safety Helmets andr Hard Hats
- NRR 26 dB
- CSA Class A
- Dielectric Construction
- Third-Party Tested and Certified