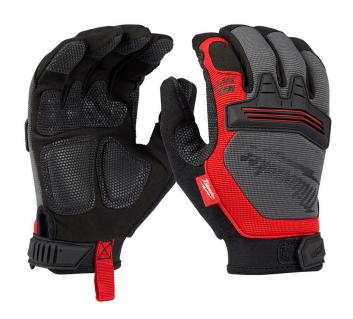

## Milwaukee Demolition Gloves

RMW48-22-8733

## **Details**

Milwaukee Demolition Work Gloves are designed to provide Ultimate Durability and All Day Comfort. Featuring palms and finger tips reinforced with Armortex, Milwaukee Demolition Work Gloves will provide best in class durability and grip for the most demanding tasks. The integrated Smartswipe Knuckle is designed to allow the use of smart phones and touch screens, without removing gloves or wiping dirty finger tips across the screen. In addition, a breathable lining and built-in terry cloth sweat wipe ensure the gloves remain comfortable all day.

- Smart swipe knuckle for mobile devices
- Armortex reinforcement
- Breathable lining for comfort in all applications
- Palms and finger tips reinforced with armortex for ultimate durability and grip
- Smartswipe knuckle permits the use of touch screen devices without removing gloves or wiping dirty finger tips across the screen
- Breathable lining moisture wicking lining provides all day comfort
- Molded knuckle protection TPR pad provides ultimate knuckle protection
- Built-in terry cloth sweat wipe
- Self-adhesive straps closure for a secure fit