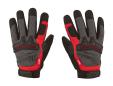

## Milwaukee Demolition Gloves

RMW48-22-8733

## **Details**

Milwaukee Demolition Work Gloves are designed to provide Ultimate Durability and All Day Comfort. Featuring palms and finger tips reinforced with Armortex, Milwaukee Demolition Work Gloves will provide best in class durability and grip for the most demanding tasks. The integrated Smartswipe Knuckle is designed to allow the use of smart phones and touch screens, without removing gloves or wiping dirty finger tips across the screen. In addition, a breathable lining and built-in terry cloth sweat wipe ensure the gloves remain comfortable all day.

- Smart swipe knuckle for mobile devices
- Armortex reinforcement
- Breathable lining for comfort in all applications
- Palms and finger tips reinforced with armortex for ultimate durability and grip
- Smartswipe knuckle permits the use of touch screen devices without removing gloves or wiping dirty finger tips across the screen
- Breathable lining moisture wicking lining provides all day comfort
- Molded knuckle protection TPR pad provides ultimate knuckle protection
- Built-in terry cloth sweat wipe
- Self-adhesive straps closure for a secure fit