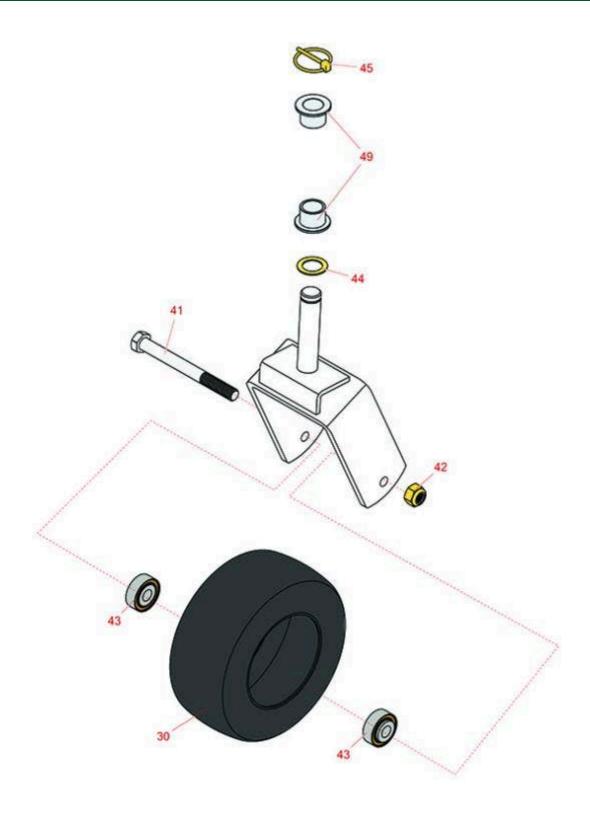

## **Replaces John Deere 1545 Rotary Mower Parts**

V-Flex 7-Iron Mower Deck - Model 9244 Caster Wheel

|                       | R&R<br>Part No. | OEM<br>Part No.    | Description                                 | Qty<br>Req | Price Order<br>Each Quantity |
|-----------------------|-----------------|--------------------|---------------------------------------------|------------|------------------------------|
| Tires                 |                 |                    |                                             |            |                              |
| 30                    | RCT5120101      | TCU13109           | Tire - 9x3.50-4 Nhs (4 Ply) Carlisle Smooth | 4          | 22.95                        |
| 30                    | RTK9354-4SM-I   | RTCU13109          | Tire - 9x350-4 (4 Ply) Kenda Smooth         | 4          | 19.50                        |
| Other Parts Available |                 |                    |                                             |            |                              |
| 41                    | R19M7960        | 19M7960            | Bolt - Axle - M16 x 160                     | 4          | 9.70                         |
| 42                    | R14M7328        | 14M7328            | Locknut - 16mm x 2.0 ESNA                   | 4          | 1.95                         |
| 43                    | R108-9017       | AA21480            | Bearing-Stainless                           | 8          | 25.40                        |
| 44                    | R24H1275        | 24H1275,<br>PT8902 | Washer - Caster Fork                        | 4          | 0.35                         |
| 45                    | RM115827        | M115827            | Pin - Quick Lock                            | 4          | 4.20                         |
| 49                    | RM83541         | M83541             | Bushing - Flanged - 1 in ID                 | 8          | 4.45                         |