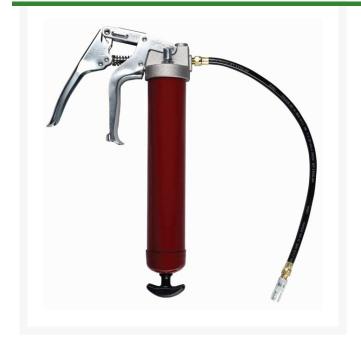

# Alemite Pistol Grip Grease Gun

R6220

### Details

Professional duty, pistol-grip grease gun withstands the rigors of the most demanding applications. 3way loading for cartridge, suction or loader pump. Develops 5,500 psi. Features auto variable stroke/pressure, air vent, vinyl grip and loader fitting with 18" flexible hose & coupler.

- Professional quality grease gun
- Easy pistol-grip operation
- 3-way loading for cartridge, suction or loader pump
- Auto variable stroke/pressure
- Air vent
- Vinyl grip
- 5,500 psi
- 18" flexible hose and coupler