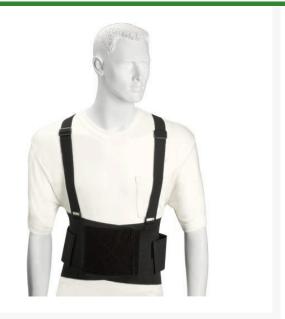

## Details

The R&R Lightweight Industrial Back Support is constructed from heavy-duty mesh and elastic. The mesh allows the belt to breathe while still offering excellent support. Elastic straps allow complete compression adjustment. Suspenders are fully adjustable for comfort.

- Heavy-duty mesh & elastic
- Excellent support
- Breathable
- Full adjustable