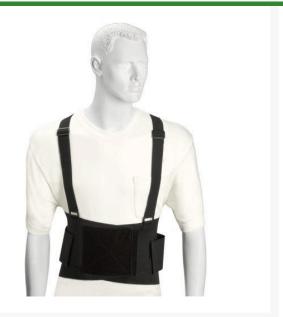

## Details

The R&R Lightweight Industrial Back Support is constructed from heavy-duty mesh and elastic. The mesh allows the belt to breathe while still offering excellent support. Elastic straps allow complete compression adjustment. Suspenders are fully adjustable for comfort.

- Heavy-duty mesh & elastic
- Excellent support
- Breathable
- Full adjustable