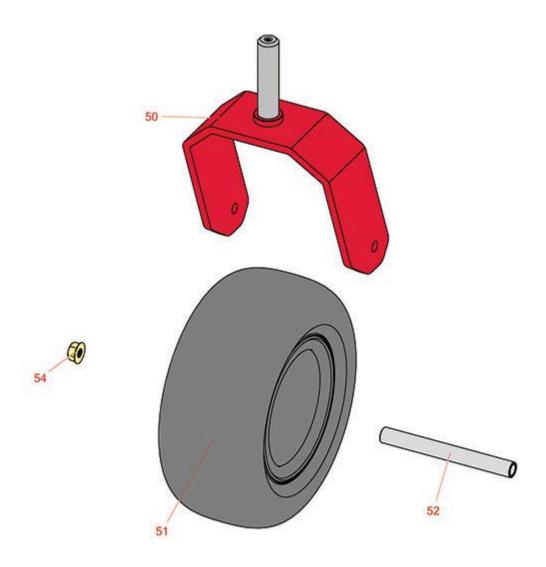

## Replaces Exmark Radius S-Series Parts 60in Rotary Mower - Model RAS708GEM60RC3

Caster Wheel

|                       | R&R<br>Part No. | OEM<br>Part No.                    | Description                                  | Qty<br>Req | Price Order<br>Each Quantity |
|-----------------------|-----------------|------------------------------------|----------------------------------------------|------------|------------------------------|
|                       |                 |                                    |                                              |            |                              |
| 51                    | RCT5121861      | 1-523009,<br>125-5581,<br>126-5959 | Tire - 13x6.50-6 Nhs (4 Ply) Carlisle Smooth | 2          | 41.80                        |
| Other Parts Available |                 |                                    |                                              |            |                              |
| 50                    | R126-4312-01    | 126-4312-01                        | Fork - Caster                                | 2          | 72.55                        |
| 52                    | R127-0068       | 127-0068                           | Spanner Bushing - Castor Wheel               | 2          | 9.45                         |
| 54                    | R32128-23       | 32128-23,<br>99-5107               | Nut - Lock Hex Flanged 1/2-13                | 2          | 1.55                         |