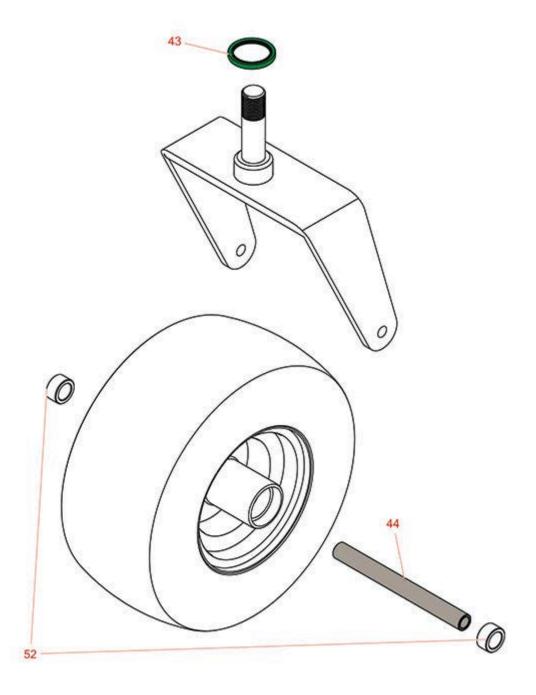

## **Replaces Scag STTII - Turf Tiger II Parts**

72in Zero-Turn Mower Caster Wheel

|                       | R&R<br>Part No. | OEM<br>Part No. | Description           | Qty<br>Req | Price Order<br>Each Quantity |
|-----------------------|-----------------|-----------------|-----------------------|------------|------------------------------|
| Other Parts Available |                 |                 |                       |            |                              |
| 43                    | RZS481025       | 481025          | Seal - Bottom         | 2          | 2.85                         |
| 44                    | RZS43583        | 43583           | Sleeve - Caster Wheel | 2          | 12.05                        |
| 52                    | RZS43584        | 43584           | Spacer - Caster Wheel | 4          | 2.35                         |