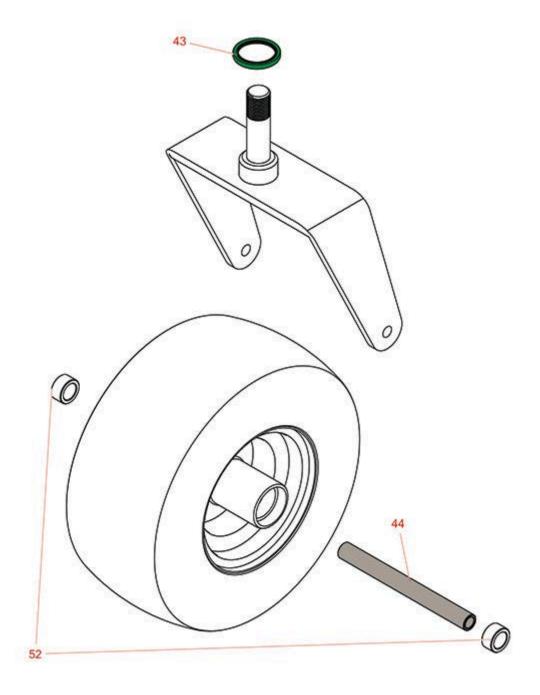

## **Replaces Scag STTII - Turf Tiger II Parts**

61in Zero-Turn Mower Caster Wheel

|                       | R&R<br>Part No. | OEM<br>Part No. | Description           | Qty<br>Req | Price Order<br>Each Quantity |
|-----------------------|-----------------|-----------------|-----------------------|------------|------------------------------|
| Other Parts Available |                 |                 |                       |            |                              |
| 43                    | RZS481025       | 481025          | Seal - Bottom         | 2          | 2.85                         |
| 44                    | RZS43583        | 43583           | Sleeve - Caster Wheel | 2          | 12.05                        |
| 52                    | RZS43584        | 43584           | Spacer - Caster Wheel | 4          | 2.35                         |