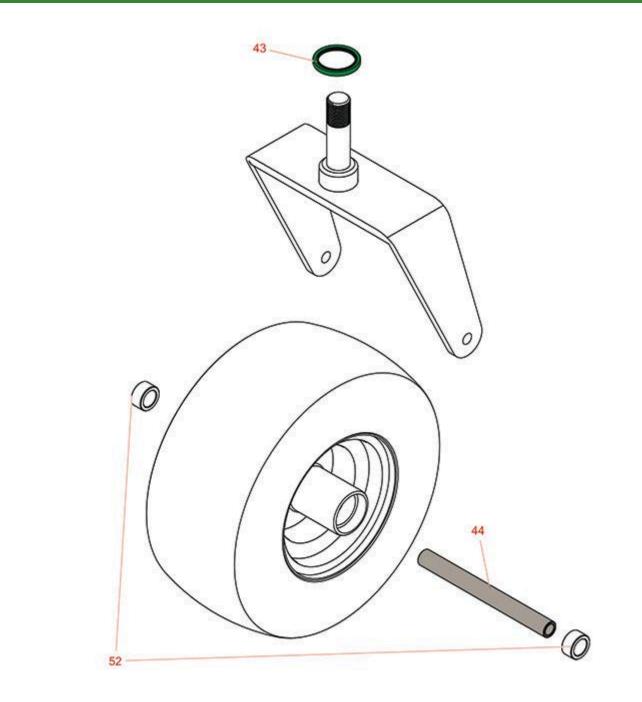

**Replaces Scag STTII - Turf Tiger II Parts** 

52in Zero-Turn Mower Caster Wheel

|                       | R&R<br>Part No. | OEM<br>Part No. | Description           | Qty<br>Req | Price Order<br>Each Quantity |
|-----------------------|-----------------|-----------------|-----------------------|------------|------------------------------|
| Other Parts Available |                 |                 |                       |            |                              |
| 43                    | RZS481025       | 481025          | Seal - Bottom         | 2          | 2.85                         |
| 44                    | RZS43583        | 43583           | Sleeve - Caster Wheel | 2          | 12.05                        |
| 52                    | RZS43584        | 43584           | Spacer - Caster Wheel | 4          | 2.35                         |