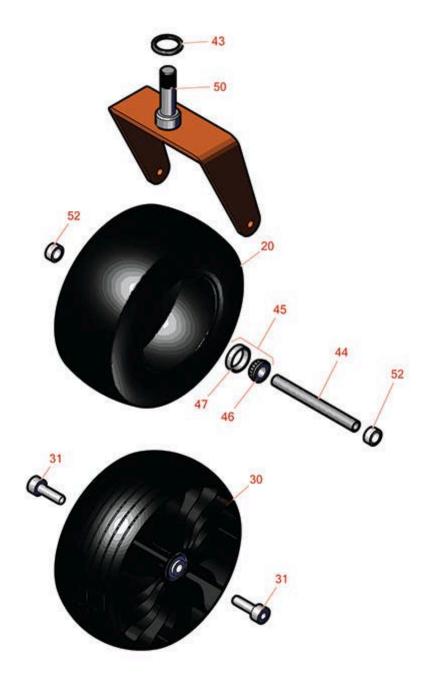

## **Replaces Scag SCZ - Cheetah Parts**

52in Zero-Turn Mower Caster Wheel

|       | R&R<br>Part No.                                                                                                                                                                                                                                                                                                                                                                                                                              | OEM Part No.                                   | Description                                                                         | Qty<br>Req | Price<br>Each | Order<br>Quantity |  |  |  |
|-------|----------------------------------------------------------------------------------------------------------------------------------------------------------------------------------------------------------------------------------------------------------------------------------------------------------------------------------------------------------------------------------------------------------------------------------------------|------------------------------------------------|-------------------------------------------------------------------------------------|------------|---------------|-------------------|--|--|--|
| Tires | & Wheels                                                                                                                                                                                                                                                                                                                                                                                                                                     |                                                |                                                                                     |            |               |                   |  |  |  |
| 20    | TIRES                                                                                                                                                                                                                                                                                                                                                                                                                                        |                                                | Click Here to View Complete<br>Tire Selection                                       | 0          | 0.00          |                   |  |  |  |
| Optio | onal Michelin Twee                                                                                                                                                                                                                                                                                                                                                                                                                           | l Tires                                        |                                                                                     |            |               |                   |  |  |  |
| 30    | RTMT41011                                                                                                                                                                                                                                                                                                                                                                                                                                    | 482619,<br>486422,<br>487683,<br>924C,<br>9278 | Michelin X Tweel Turf Caster<br>Smooth - 13x6.5N6 (5/8in<br>Mount) 290 lb Max Load  | 2          | 204.15        |                   |  |  |  |
|       | Detail Description: Michelin X Tweel Turf casters replace the existing front casters on zero turn radius mowers, and completely eliminate the risk of flat tires. They have a consistent hub height which helps ensure the mower deck produces an even cut, while the poly-resin spokes help dampen the ride for enhanced operator comfort, even when navigating over curbs and other bumps. They are designed to provide a long wear life.: |                                                |                                                                                     |            |               |                   |  |  |  |
| 30    | RTMT73818                                                                                                                                                                                                                                                                                                                                                                                                                                    | 482619,<br>486422,<br>487683,<br>924C,<br>9278 | Michelin X Tweel Turf Caster<br>Grooved - 13x6.5N6 (5/8in<br>Mount) 290 lb Max Load | 2          | 204.15        |                   |  |  |  |
|       | Detail Description: Michelin X Tweel Turf casters replace the existing front casters on zero turn radius mowers, and completely eliminate the risk of flat tires. They have a consistent hub height which helps ensure the mower deck produces an even cut, while the poly-resin spokes help dampen the ride for enhanced operator comfort, even when navigating over curbs and other bumps. They are designed to provide a long wear life.: |                                                |                                                                                     |            |               |                   |  |  |  |
| 31    | RTMT38182                                                                                                                                                                                                                                                                                                                                                                                                                                    |                                                | Michelin Spacer - 1/2in ID x<br>5/8in OD                                            | 4          | 19.35         |                   |  |  |  |
| Othe  | r Parts Available                                                                                                                                                                                                                                                                                                                                                                                                                            |                                                |                                                                                     |            |               |                   |  |  |  |
| 43    | RZS481025                                                                                                                                                                                                                                                                                                                                                                                                                                    | 481025                                         | Seal - Bottom                                                                       | 2          | 2.85          |                   |  |  |  |
| 44    | RZS43583                                                                                                                                                                                                                                                                                                                                                                                                                                     | 43583                                          | Sleeve - Caster Wheel                                                               | 2          | 12.05         |                   |  |  |  |
| 45    | R500534                                                                                                                                                                                                                                                                                                                                                                                                                                      | 482621                                         | Bearing - with Cup                                                                  | 4          | 12.40         |                   |  |  |  |
|       | Detail Description: Kit includes: 1 ea R254-78- Bearing Cone & R254-79 Bearing Cone:                                                                                                                                                                                                                                                                                                                                                         |                                                |                                                                                     |            |               |                   |  |  |  |
| 46    | R254-78                                                                                                                                                                                                                                                                                                                                                                                                                                      |                                                | Tapered Bearing Cone                                                                | 4          | 6.40          |                   |  |  |  |
|       |                                                                                                                                                                                                                                                                                                                                                                                                                                              |                                                |                                                                                     |            |               |                   |  |  |  |

## **Replaces Scag SCZ - Cheetah Parts**

52in Zero-Turn Mower Caster Wheel

|    | R&R Part No.                                                                     | OEM<br>Part No. | Description           | Qty<br>Req | Price Order<br>Each Quantity |  |  |  |
|----|----------------------------------------------------------------------------------|-----------------|-----------------------|------------|------------------------------|--|--|--|
| 47 | R254-79                                                                          |                 | Cup - Bearing         | 4          | 3.40                         |  |  |  |
|    | Detail Description: Use R254-79M installation mandrel to properly install race.: |                 |                       |            |                              |  |  |  |
| 50 | RZS451658                                                                        | 451658          | Yoke Weldment         | 2          | 75.90                        |  |  |  |
| 52 | RZS43584                                                                         | 43584           | Spacer - Caster Wheel | 4          | 2.35                         |  |  |  |