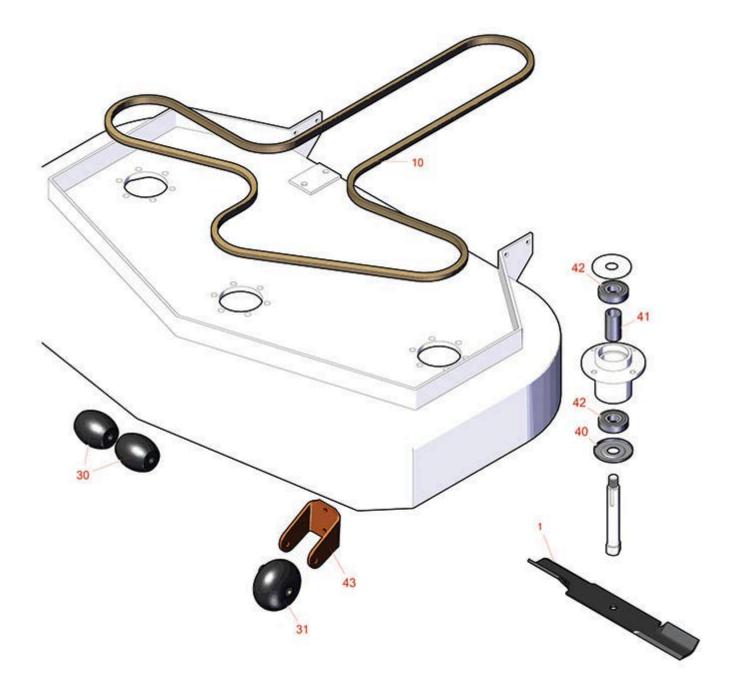

## **Replaces Scag SPZ - Patriot Parts**

52in Zero-Turn Mower 52in Deck OEM

|                       | R&R<br>Part No. | OEM Part No.      | Description                                      | Qty<br>Req | Price Order<br>Each Quantity |
|-----------------------|-----------------|-------------------|--------------------------------------------------|------------|------------------------------|
| Blades                |                 |                   |                                                  |            |                              |
| 1                     | RRB3155-1800    | 422372,<br>482878 | Mower Blade - High-Lift 18 x 2.5in x 5/8 Mt Hole | 3          | 13.85                        |
| 10                    | RZS483326       | 483326            | Belt - Deck                                      | 1          | 28.15                        |
| Tires                 |                 |                   |                                                  |            |                              |
| 30                    | RZS482295       | 482295            | Wheel - Anti Scalp                               | 2          | 6.82                         |
| 31                    | RZS481632       | 481632            | Wheel - Anti Scalp                               | 1          | 17.82                        |
| Other Parts Available |                 |                   |                                                  |            |                              |
| 40                    | RZS43694        | 43694             | Protector - Bearing                              | 3          | 19.34                        |
| 41                    | RZS43693        | 43693             | Spacer - Bearing                                 | 3          | 15.66                        |
| 42                    | RZS483303       | 483303            | Bearing                                          | 6          | 9.80                         |
| 43                    | RZS422478       | 422478            | Bracket - Anti Scalp                             | 1          | 18.75                        |
|                       |                 |                   |                                                  |            |                              |