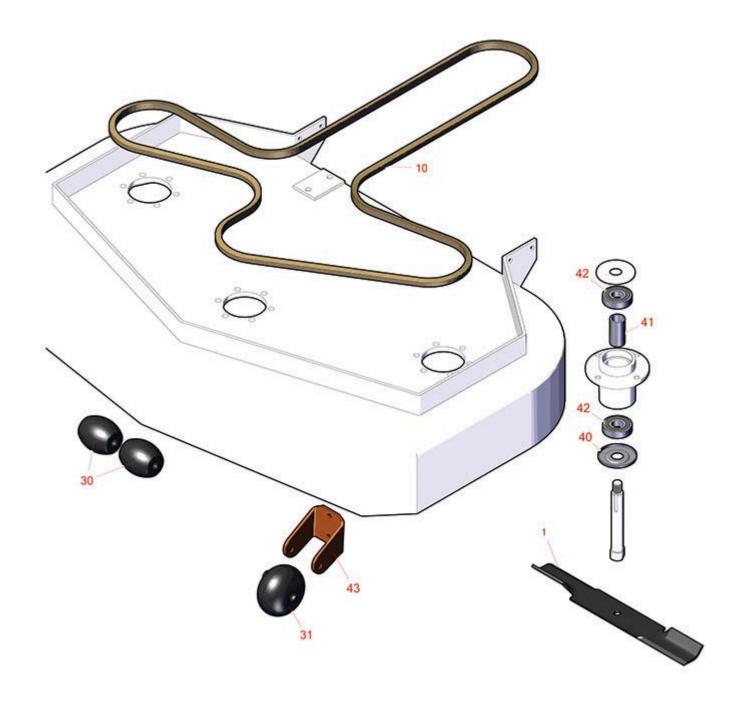

## **Replaces Scag SFZP - Freedom Z Pro Parts**

52in Zero-Turn Mower 52in Deck

|                       | R&R<br>Part No. | OEM<br>Part No.   | Description                                      | Qty<br>Req | Price Order<br>Each Quantity |
|-----------------------|-----------------|-------------------|--------------------------------------------------|------------|------------------------------|
| Blades                |                 |                   |                                                  |            |                              |
| 1                     | RRB3155-1800    | 422372,<br>482878 | Mower Blade - High-Lift 18 x 2.5in x 5/8 Mt Hole | 3          | 13.85                        |
| 10                    | RZS483326       | 483326            | Belt - Deck                                      | 1          | 28.15                        |
| Tires                 |                 |                   |                                                  |            |                              |
| 30                    | RZS482295       | 482295            | Wheel - Anti Scalp                               | 2          | 6.82                         |
| 31                    | RZS481632       | 481632            | Wheel - Anti Scalp                               | 1          | 17.82                        |
| Other Parts Available |                 |                   |                                                  |            |                              |
| 40                    | RZS43694        | 43694             | Protector - Bearing                              | 3          | 19.34                        |
| 41                    | RZS43693        | 43693             | Spacer - Bearing                                 | 3          | 15.66                        |
| 42                    | RZS483303       | 483303            | Bearing                                          | 6          | 9.80                         |
| 43                    | RZS422478       | 422478            | Bracket - Anti Scalp                             | 1          | 18.75                        |