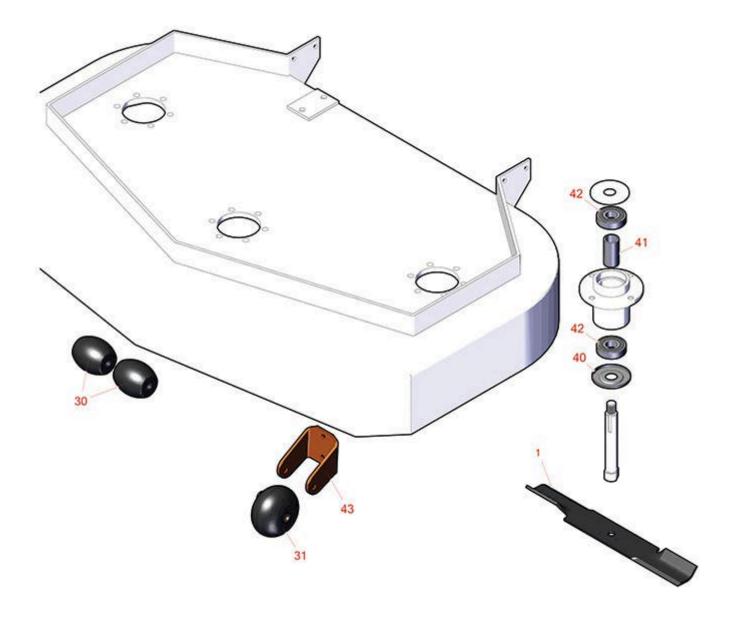

## **Replaces Scag SFZ - Freedom Z Parts**

61in Zero-Turn Mower 61in Deck OEM

|       | R&R<br>Part No.   | OEM Part No.      | Description                                                 | Qty<br>Req | Price Order<br>Each Quantity |
|-------|-------------------|-------------------|-------------------------------------------------------------|------------|------------------------------|
| Blade | es                |                   | ·                                                           | '          |                              |
| 1     | RRB3170-2100      | 482006,<br>482879 | Mower Blade - High-Lift 21 x 2.5in x 5/8 Mt Hole .204 Thick | 3          | 16.70                        |
| Tires |                   |                   |                                                             |            |                              |
| 30    | RZS482295         | 482295            | Wheel - Anti Scalp                                          | 2          | 6.82                         |
| 31    | RZS481632         | 481632            | Wheel - Anti Scalp                                          | 1          | 17.82                        |
| Othe  | r Parts Available | 2                 |                                                             |            |                              |
| 40    | RZS43694          | 43694             | Protector - Bearing                                         | 3          | 19.34                        |
| 41    | RZS43693          | 43693             | Spacer - Bearing                                            | 3          | 15.66                        |
| 42    | RZS483303         | 483303            | Bearing                                                     | 6          | 9.80                         |
| 43    | RZS422478         | 422478            | Bracket - Anti Scalp                                        | 1          | 18.75                        |
|       |                   |                   |                                                             |            |                              |