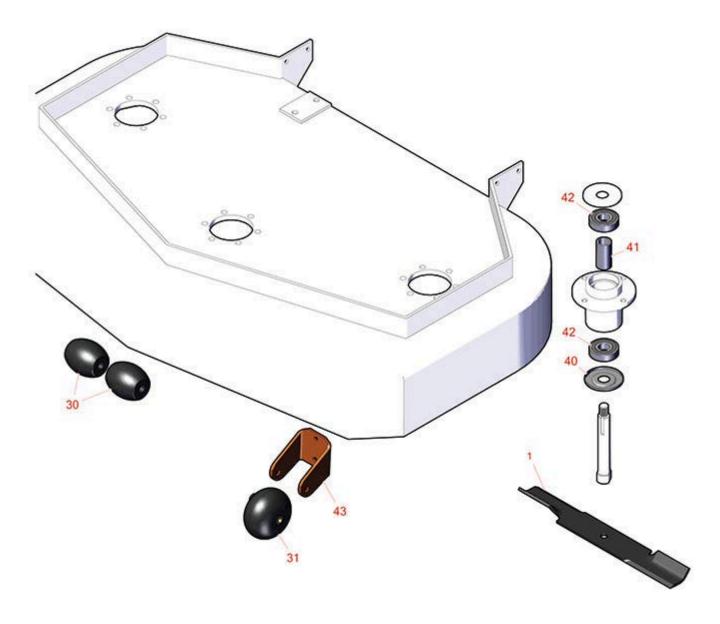

## **Replaces Scag SFZ - Freedom Z Parts**

48in Zero-Turn Mower 48in Deck

|       | R&R<br>Part No.   | OEM<br>Part No. | . Description                                         | Qty<br>Req | Price Order<br>Each Quantity |
|-------|-------------------|-----------------|-------------------------------------------------------|------------|------------------------------|
| Blade | es                |                 |                                                       |            |                              |
| 1     | RRB3155-1602      | 482877          | Mower Blade - High-Lift 16.5 x 2.5in x 5/8 Mt<br>Hole | 3          | 12.75                        |
| Tires |                   |                 |                                                       |            |                              |
| 30    | RZS482295         | 482295          | Wheel - Anti Scalp                                    | 2          | 6.82                         |
| 31    | RZS481632         | 481632          | Wheel - Anti Scalp                                    | 1          | 17.82                        |
| Othe  | r Parts Available | ?               |                                                       |            |                              |
| 40    | RZS43694          | 43694           | Protector - Bearing                                   | 3          | 19.34                        |
| 41    | RZS43693          | 43693           | Spacer - Bearing                                      | 3          | 15.66                        |
| 42    | RZS483303         | 483303          | Bearing                                               | 6          | 9.80                         |
| 43    | RZS422478         | 422478          | Bracket - Anti Scalp                                  | 1          | 18.75                        |
|       |                   |                 |                                                       |            |                              |