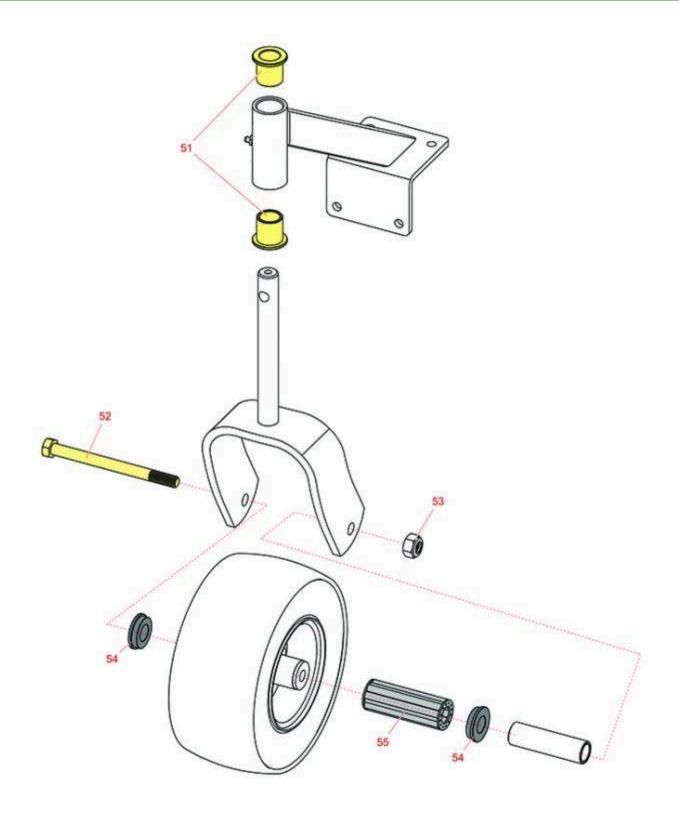

## Replaces Exmark Viking Parts Walk Behind Mower - Model VHS481GKA48300 with 48in

Walk Behind Mower - Model VHS481GKA48300 with 48in Deck Caster Wheel

|                       | R&R<br>Part No. | OEM<br>Part No. | Description                          | Qty<br>Req | Price<br>Each | Order<br>Quantity |
|-----------------------|-----------------|-----------------|--------------------------------------|------------|---------------|-------------------|
| Other Parts Available |                 |                 |                                      |            |               |                   |
| 51                    | R1-303514       | 1-303514        | Bearing - Flanged                    | 4          | 13.15         |                   |
| 52                    | R325-20         | 325-20          | Bolt - Hx HD 1/2-13 x 6              | 2          | 12.05         |                   |
| 53                    | R3296-25        | 3296-45         | Locknut - 1/2-13 Heavy ESNA          | 2          | 2.15          |                   |
| 54                    | R1-513810       | 1-513810        | Flanged Bushing                      | 4          | 1.10          |                   |
| 55                    | R1-513809       | 1-513809        | Bearing - Roller 3/4 ID x 3 3/4 Long | 2          | 5.05          |                   |