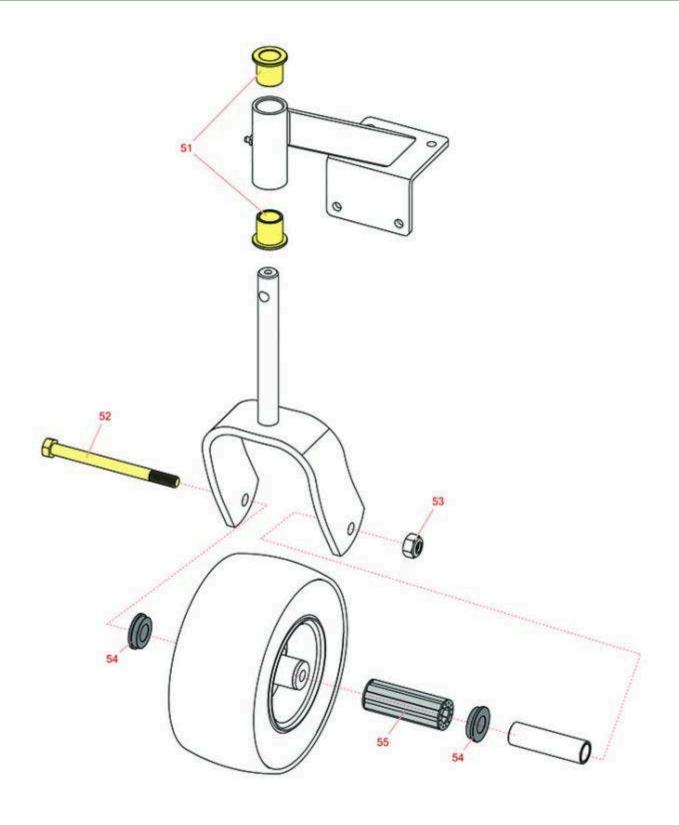

## Replaces Exmark Viking Parts Walk Behind Mower - Model VHS481GKA36200 with 36in

Walk Behind Mower - Model VHS481GKA36200 with 36in Deck Caster Wheel

Replaces Exmark Viking Parts
Walk Behind Mower - Model VHS481GKA36200 with 36in Deck

Caster Wheel

|                       | R&R<br>Part No. | OEM<br>Part No. | Description                          | Qty<br>Req | Price Order<br>Each Quantity |
|-----------------------|-----------------|-----------------|--------------------------------------|------------|------------------------------|
| Other Parts Available |                 |                 |                                      |            |                              |
| 51                    | R1-303514       | 1-303514        | Bearing - Flanged                    | 4          | 13.15                        |
| 52                    | R325-20         | 325-20          | Bolt - Hx HD 1/2-13 x 6              | 2          | 12.05                        |
| 53                    | R3296-25        | 3296-45         | Locknut - 1/2-13 Heavy ESNA          | 2          | 2.15                         |
| 54                    | R1-513810       | 1-513810        | Flanged Bushing                      | 4          | 1.10                         |
| 55                    | R1-513809       | 1-513809        | Bearing - Roller 3/4 ID x 3 3/4 Long | 2          | 5.05                         |