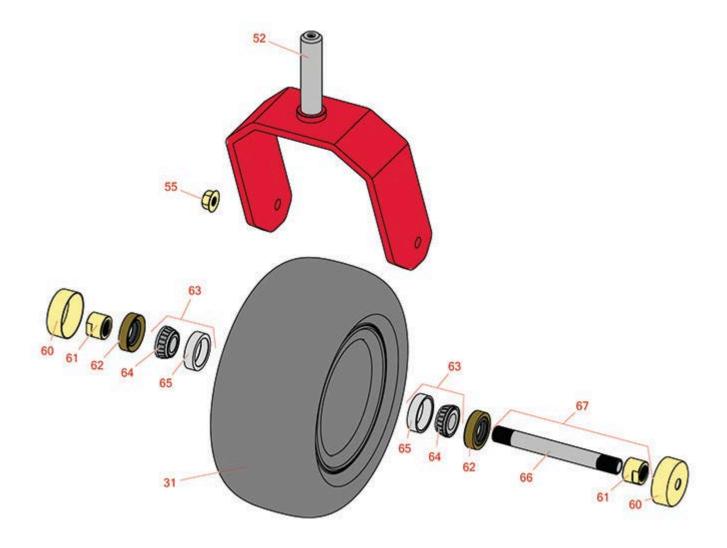

## **Replaces Exmark Radius X-Series Parts**

48in Rotary Mower Caster Wheel

|                       | R&R<br>Part No.                                                                      | OEM<br>Part No.                    | Description                                  | Qty<br>Req | Price Order<br>Each Quantity |
|-----------------------|--------------------------------------------------------------------------------------|------------------------------------|----------------------------------------------|------------|------------------------------|
| Tires                 |                                                                                      |                                    |                                              |            |                              |
| 31                    | RCT5121861                                                                           | 1-523009,<br>125-5581,<br>126-5959 | Tire - 13x6.50-6 Nhs (4 Ply) Carlisle Smooth | 2          | 41.80                        |
| Other Parts Available |                                                                                      |                                    |                                              |            |                              |
| 52                    | R126-4312-01                                                                         | 126-4312-01                        | Fork - Caster                                | 2          | 72.55                        |
| 55                    | R32128-23                                                                            | 32128-23,<br>99-5107               | Nut - Lock Hex Flanged 1/2-13                | 2          | 1.55                         |
| 60                    | R103-2768                                                                            | 103-2768                           | Guard - Seal                                 | 4          | 3.45                         |
| 61                    | R103-3051                                                                            | 103-3051                           | Spacer - Nut - Hardened                      | 4          | 7.45                         |
| 62                    | R103-0063                                                                            | 103-0063                           | Seal - Grease                                | 4          | 5.15                         |
| 63                    | R500534                                                                              | 1-633585,<br>R & R ONLY            | Bearing - with Cup                           | 4          | 12.40                        |
|                       | Detail Description: Kit includes: 1 ea R254-78- Bearing Cone & R254-79 Bearing Cone: |                                    |                                              |            |                              |
| 64                    | R254-78                                                                              | 1-633585                           | Tapered Bearing Cone                         | 4          | 6.40                         |
| 65                    | R254-79                                                                              | 1-633584,<br>R & R ONLY            | Cup - Bearing                                | 4          | 3.40                         |
|                       | Detail Description: Use R254-79M installation mandrel to properly install race.:     |                                    |                                              |            |                              |
| 66                    | R126-5220                                                                            | 126-5220                           | Axle-Caster                                  | 2          | 9.61                         |
| 67                    | R126-7796                                                                            | 126-7796                           | Caster Axle Assy                             | 2          | 16.95                        |
|                       |                                                                                      |                                    |                                              |            |                              |