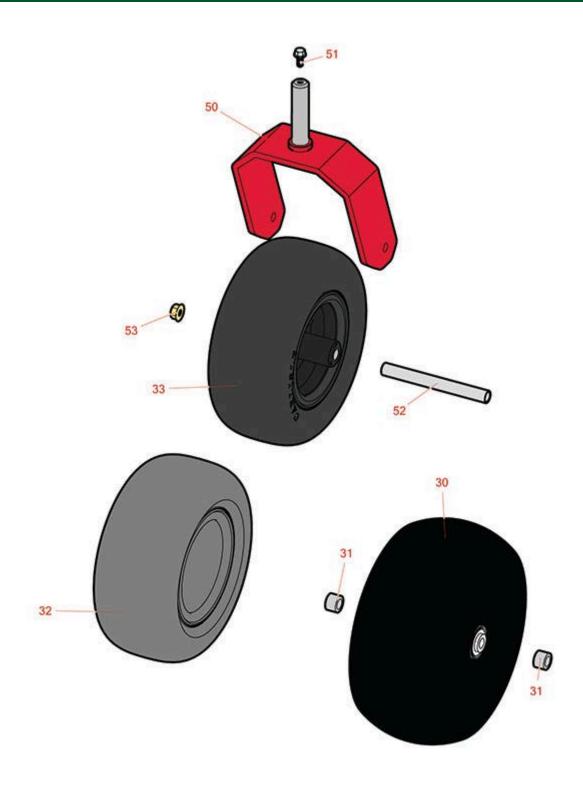

## **Replaces Exmark Radius E-Series Parts**

60in Rotary Mower Caster Wheel

|       | R&R<br>Part No.                                                                                                                                                                                                                                                                                                                                                                                                                              | OEM<br>Part No.                                 | Description                                                                            | Qty<br>Req | Price<br>Each | Order<br>Quantity |  |  |  |
|-------|----------------------------------------------------------------------------------------------------------------------------------------------------------------------------------------------------------------------------------------------------------------------------------------------------------------------------------------------------------------------------------------------------------------------------------------------|-------------------------------------------------|----------------------------------------------------------------------------------------|------------|---------------|-------------------|--|--|--|
| Optio | onal Michelin Tweel 1                                                                                                                                                                                                                                                                                                                                                                                                                        | Tires                                           |                                                                                        |            |               |                   |  |  |  |
| 30    | RTMT73818                                                                                                                                                                                                                                                                                                                                                                                                                                    | 109-9127,<br>117-0361,<br>126-3289,<br>126-4860 | Michelin X Tweel Turf<br>Caster Grooved - 13x6.5N6<br>(5/8in Mount) 290 lb Max<br>Load | 2          | 204.15        |                   |  |  |  |
|       | Detail Description: Michelin X Tweel Turf casters replace the existing front casters on zero turn radius mowers, and completely eliminate the risk of flat tires. They have a consistent hub height which helps ensure the mower deck produces an even cut, while the poly-resin spokes help dampen the ride for enhanced operator comfort, even when navigating over curbs and other bumps. They are designed to provide a long wear life.: |                                                 |                                                                                        |            |               |                   |  |  |  |
| 30    | RTMT41011                                                                                                                                                                                                                                                                                                                                                                                                                                    | 109-9127,<br>117-0361,<br>126-3289,<br>126-4860 | Michelin X Tweel Turf<br>Caster Smooth - 13x6.5N6<br>(5/8in Mount) 290 lb Max<br>Load  | 2          | 204.15        |                   |  |  |  |
|       | Detail Description: Michelin X Tweel Turf casters replace the existing front casters on zero turn radius mowers, and completely eliminate the risk of flat tires. They have a consistent hub height which helps ensure the mower deck produces an even cut, while the poly-resin spokes help dampen the ride for enhanced operator comfort, even when navigating over curbs and other bumps. They are designed to provide a long wear life.: |                                                 |                                                                                        |            |               |                   |  |  |  |
| 31    | RTMT34193                                                                                                                                                                                                                                                                                                                                                                                                                                    |                                                 | Michelin Spacer - 5/8in ID x<br>5/8in OD                                               | 4          | 19.35         |                   |  |  |  |
| Tires | & Wheels                                                                                                                                                                                                                                                                                                                                                                                                                                     |                                                 |                                                                                        |            |               |                   |  |  |  |
| 0     | TIRES                                                                                                                                                                                                                                                                                                                                                                                                                                        |                                                 | Click Here to View<br>Complete Tire Selection                                          | 0          | 0.00          |                   |  |  |  |
| 32    | RCT5121861                                                                                                                                                                                                                                                                                                                                                                                                                                   | 1-523009,<br>125-5581,<br>126-5959              | Tire - 13x6.50-6 Nhs (4 Ply)<br>Carlisle Smooth                                        | 2          | 41.80         |                   |  |  |  |
| 33    | R127-9528                                                                                                                                                                                                                                                                                                                                                                                                                                    |                                                 | Tire & Wheel - 13x6:50-6<br>Smooth Semi Pneumatic                                      | 1          | 195.25        |                   |  |  |  |
| 33    | R127-9526                                                                                                                                                                                                                                                                                                                                                                                                                                    |                                                 | Tire & Wheel - 13x6.50-6                                                               | 1          | 189.70        |                   |  |  |  |
| 33    | R127-9540                                                                                                                                                                                                                                                                                                                                                                                                                                    |                                                 | Tire & Wheel - 13x6.50-6<br>Pneumatic                                                  | 1          | 152.80        |                   |  |  |  |

## **Replaces Exmark Radius E-Series Parts**

60in Rotary Mower Caster Wheel

|                       | R&R<br>Part No. | OEM<br>Part No.      | Description                                 | Qty<br>Req | Price Order<br>Each Quantity |  |  |
|-----------------------|-----------------|----------------------|---------------------------------------------|------------|------------------------------|--|--|
| 33                    | R117-0361       | 117-0361             | Tire & Wheel - 13x6.50-6<br>Pneumatic       | 1          | 147.75                       |  |  |
| 33                    | R109-9127       | 109-9127             | Tire & Wheel - 13x6.50-6<br>Flat Free       | 1          | 127.60                       |  |  |
| 33                    | RZSM422-0027-00 |                      | Tire & Wheel - 13x6.50-6<br>Carlisle Smooth | 1          | 87.75                        |  |  |
| Other Parts Available |                 |                      |                                             |            |                              |  |  |
| 50                    | R126-4312-01    | 126-4312-01          | Fork - Caster                               | 2          | 72.55                        |  |  |
| 51                    | R3234-5         | 3234-5               | Bolt - 5/16-18x3/4 Hx Ser<br>Was HD         | 2          | 0.78                         |  |  |
| 52                    | R127-0068       | 127-0068             | Spanner Bushing - Castor<br>Wheel           | 2          | 9.45                         |  |  |
| 53                    | R32128-23       | 32128-23,<br>99-5107 | Nut - Lock Hex Flanged<br>1/2-13            | 2          | 1.55                         |  |  |