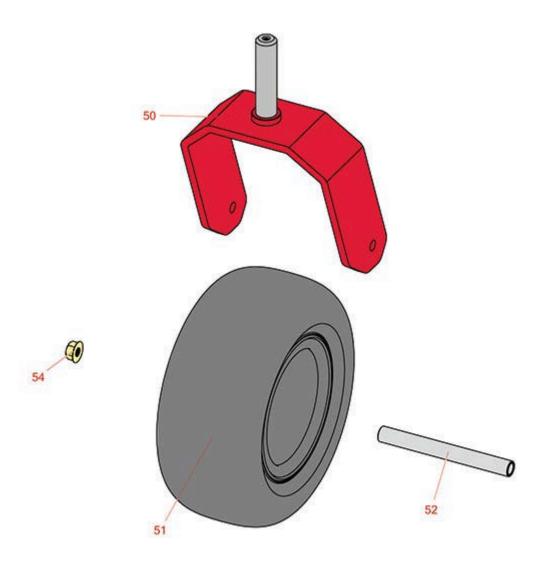

## **Replaces Exmark Radius E-Series Parts**

52in Rotary Mower Caster Wheel

|                       | R&R<br>Part No. | OEM<br>Part No.                    | Description                                  | Qty<br>Req | Price Order<br>Each Quantity |
|-----------------------|-----------------|------------------------------------|----------------------------------------------|------------|------------------------------|
| 51                    | RCT5121861      | 1-523009,<br>125-5581,<br>126-5959 | Tire - 13x6.50-6 Nhs (4 Ply) Carlisle Smooth | 2          | 39.80                        |
| Other Parts Available |                 |                                    |                                              |            |                              |
| 50                    | R126-4312-01    | 126-4312-01                        | Fork - Caster                                | 2          | 72.55                        |
| 52                    | R127-0068       | 127-0068                           | Spanner Bushing - Castor Wheel               | 2          | 9.45                         |
| 54                    | R32128-23       | 32128-23,<br>99-5107               | Nut - Lock Hex Flanged 1/2-13                | 2          | 1.45                         |