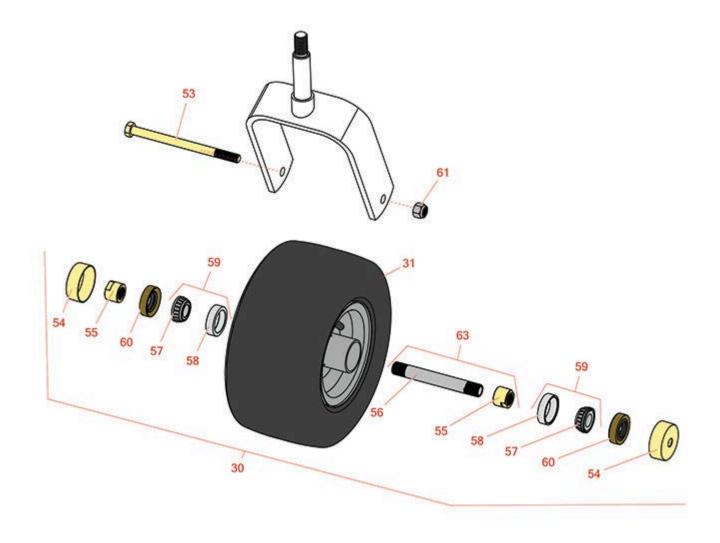

## Replaces Exmark Quest SP Series Parts Zero-Turn Mower with 48 in Deck - Models QSP20BV483,

Zero-Turn Mower with 48 in Deck - Models QSP20BV483, QSP20KAS483 Caster Wheel

|                       | R&R<br>Part No.                                                                      | OEM<br>Part No.         | Description                                        | Qty<br>Req | Price Order<br>Each Quantity |
|-----------------------|--------------------------------------------------------------------------------------|-------------------------|----------------------------------------------------|------------|------------------------------|
| Tires                 |                                                                                      |                         |                                                    |            |                              |
| 30                    | R103-5189                                                                            | 103-3785,<br>103-5189   | Tire & Wheel - 13x5.00-6 Smooth Pneumatic 4<br>Ply | 2          | 118.85                       |
| 31                    | RCT5120211                                                                           | 1-633002                | Tire - 13x5.00-6 Nhs (4 Ply) Carlisle Smooth       | 0          | 38.15                        |
| Other Parts Available |                                                                                      |                         |                                                    |            |                              |
| 53                    | R325-37                                                                              | 325-36,<br>325-37       | Bolt - Hex Head 1/2-13 x 7 Grade 5                 | 2          | 4.80                         |
| 54                    | R103-2768                                                                            | 103-2768                | Guard - Seal                                       | 4          | 3.45                         |
| 55                    | R103-3051                                                                            | 103-3051                | Spacer - Nut - Hardened                            | 4          | 7.45                         |
| 56                    | R103-3155                                                                            | 103-3155                | Axle - Caster                                      | 2          | 21.05                        |
| 57                    | R254-78                                                                              | 1-633585                | Tapered Bearing Cone                               | 4          | 6.40                         |
| 58                    | R254-79                                                                              | 1-633584,<br>R & R ONLY | Cup - Bearing                                      | 4          | 3.40                         |
|                       | Detail Description: Use R254-79M installation mandrel to properly install race.:     |                         |                                                    |            |                              |
| 59                    | R500534                                                                              | 1-633585,<br>R & R ONLY | Bearing - with Cup                                 | 4          | 12.40                        |
|                       | Detail Description: Kit includes: 1 ea R254-78- Bearing Cone & R254-79 Bearing Cone: |                         |                                                    |            |                              |
| 60                    | R103-0063                                                                            | 103-0063                | Seal - Grease                                      | 4          | 5.15                         |
| 61                    | RF5003                                                                               | 3296-23                 | Locknut - ESNA 1/2-13                              | 2          | 0.82                         |
| 63                    | R126-5360                                                                            | 126-5360                | Axle- Caster w/Spacer Nut                          | 2          | 18.15                        |