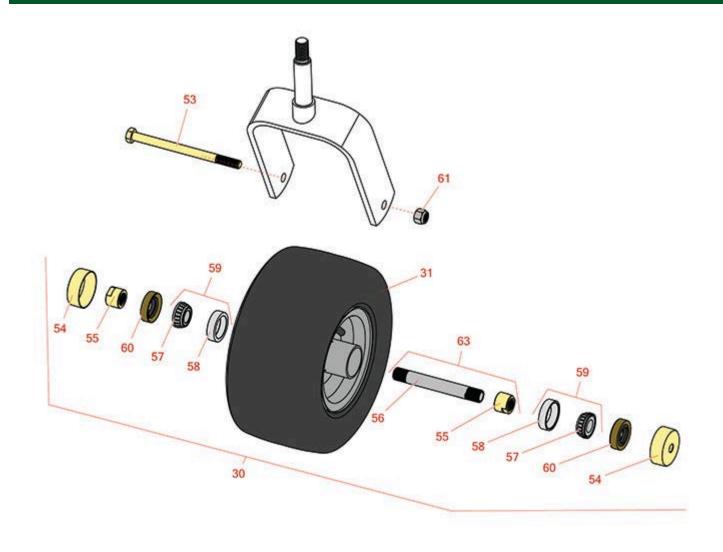

## **Replaces Exmark Pioneer S-Series Parts**

Zero-Turn Mower with 52 in Deck - Models PNS24KA523, PNS691KA523, PNS680KC523, PNS720GKC52300, PNS720GKC523A4, PNS720KC523, PNS720KC523SS Caster Wheel

|                       | R&R<br>Part No.                                                                      | OEM<br>Part No.         | Description                                        | Qty<br>Req | Price Order<br>Each Quantity |
|-----------------------|--------------------------------------------------------------------------------------|-------------------------|----------------------------------------------------|------------|------------------------------|
| Tires                 |                                                                                      |                         |                                                    |            |                              |
| 30                    | R103-5189                                                                            | 103-3785,<br>103-5189   | Tire & Wheel - 13x5.00-6 Smooth Pneumatic 4<br>Ply | 2          | 118.85                       |
| 31                    | RCT5120211                                                                           | 1-633002                | Tire - 13x5.00-6 Nhs (4 Ply) Carlisle Smooth       | 0          | 38.15                        |
| Other Parts Available |                                                                                      |                         |                                                    |            |                              |
| 53                    | R325-37                                                                              | 325-36,<br>325-37       | Bolt - Hex Head 1/2-13 x 7 Grade 5                 | 2          | 4.80                         |
| 54                    | R103-2768                                                                            | 103-2768                | Guard - Seal                                       | 4          | 3.45                         |
| 55                    | R103-3051                                                                            | 103-3051                | Spacer - Nut - Hardened                            | 4          | 7.45                         |
| 56                    | R103-3155                                                                            | 103-3155                | Axle - Caster                                      | 2          | 21.05                        |
| 57                    | R254-78                                                                              | 1-633585                | Tapered Bearing Cone                               | 4          | 6.40                         |
| 58                    | R254-79                                                                              | 1-633584,<br>R & R ONLY | Cup - Bearing                                      | 4          | 3.40                         |
|                       | Detail Description: Use R254-79M installation mandrel to properly install race.:     |                         |                                                    |            |                              |
| 59                    | R500534                                                                              | 1-633585,<br>R & R ONLY | Bearing - with Cup                                 | 4          | 12.40                        |
|                       | Detail Description: Kit includes: 1 ea R254-78- Bearing Cone & R254-79 Bearing Cone: |                         |                                                    |            |                              |
| 60                    | R103-0063                                                                            | 103-0063                | Seal - Grease                                      | 4          | 5.15                         |
| 61                    | RF5003                                                                               | 3296-23                 | Locknut - ESNA 1/2-13                              | 2          | 0.82                         |
| 63                    | R126-5360                                                                            | 126-5360                | Axle- Caster w/Spacer Nut                          | 2          | 18.15                        |