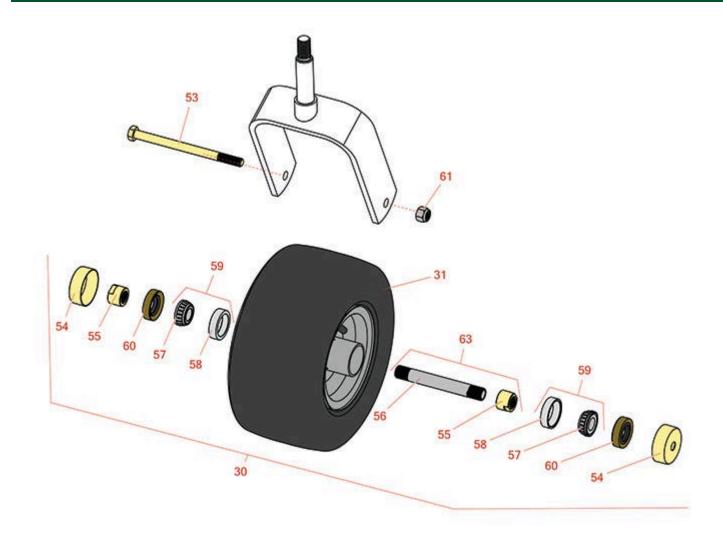

## **Replaces Exmark Pioneer S-Series Parts**

Zero-Turn Mower with 48 in Deck - Models PNS22KA483, PNS651KA483, PNS710GKC48300, PNS710GKC483A4, PNS710KC443 Caster Wheel

|                       | R&R<br>Part No.                                                                      | OEM<br>Part No.         | Description                                        | Qty<br>Req | Price<br>Each | Order<br>Quantity |
|-----------------------|--------------------------------------------------------------------------------------|-------------------------|----------------------------------------------------|------------|---------------|-------------------|
| Tires                 |                                                                                      |                         |                                                    |            |               |                   |
| 30                    | R103-5189                                                                            | 103-3785,<br>103-5189   | Tire & Wheel - 13x5.00-6 Smooth Pneumatic 4<br>Ply | 2          | 118.85        |                   |
| 31                    | RCT5120211                                                                           | 1-633002                | Tire - 13x5.00-6 Nhs (4 Ply) Carlisle Smooth       | 0          | 38.15         |                   |
| Other Parts Available |                                                                                      |                         |                                                    |            |               |                   |
| 53                    | R325-37                                                                              | 325-36,<br>325-37       | Bolt - Hex Head 1/2-13 x 7 Grade 5                 | 2          | 4.80          |                   |
| 54                    | R103-2768                                                                            | 103-2768                | Guard - Seal                                       | 4          | 3.45          |                   |
| 55                    | R103-3051                                                                            | 103-3051                | Spacer - Nut - Hardened                            | 4          | 7.45          |                   |
| 56                    | R103-3155                                                                            | 103-3155                | Axle - Caster                                      | 2          | 21.05         |                   |
| 57                    | R254-78                                                                              | 1-633585                | Tapered Bearing Cone                               | 4          | 6.40          |                   |
| 58                    | R254-79                                                                              | 1-633584,<br>R & R ONLY | Cup - Bearing                                      | 4          | 3.40          |                   |
|                       | Detail Description: Use R254-79M installation mandrel to properly install race.:     |                         |                                                    |            |               |                   |
| 59                    | R500534                                                                              | 1-633585,<br>R & R ONLY | Bearing - with Cup                                 | 4          | 12.40         |                   |
|                       | Detail Description: Kit includes: 1 ea R254-78- Bearing Cone & R254-79 Bearing Cone: |                         |                                                    |            |               |                   |
| 60                    | R103-0063                                                                            | 103-0063                | Seal - Grease                                      | 4          | 5.15          |                   |
| 61                    | RF5003                                                                               | 3296-23                 | Locknut - ESNA 1/2-13                              | 2          | 0.82          |                   |
| 63                    | R126-5360                                                                            | 126-5360                | Axle- Caster w/Spacer Nut                          | 2          | 18.15         |                   |