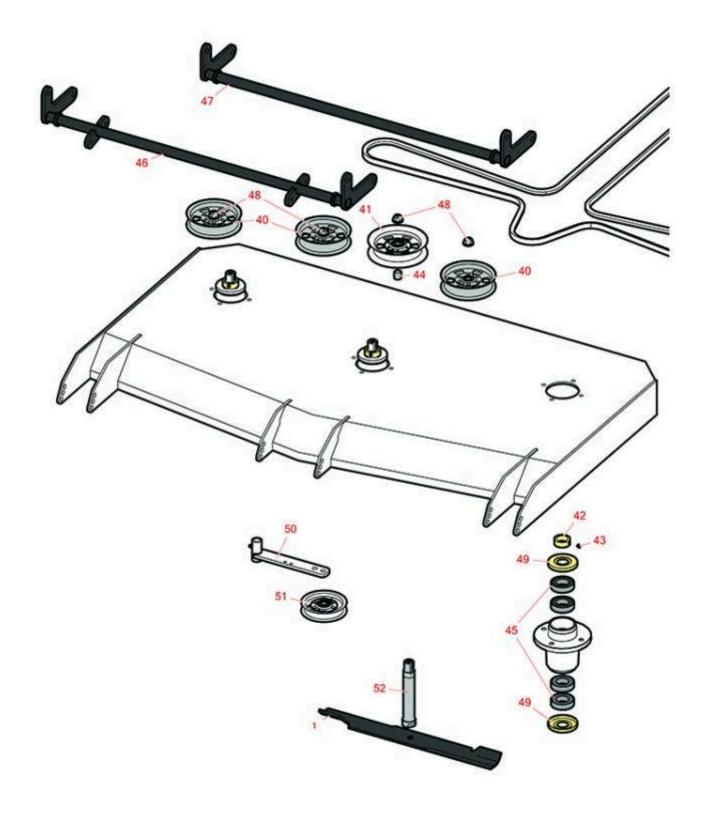

| R&R<br>Products                           | Repla<br>Zero-Tur |                                    |                                                 |            |                              |
|-------------------------------------------|-------------------|------------------------------------|-------------------------------------------------|------------|------------------------------|
| Item <b>R&amp;R</b><br>No <b>Part No.</b> | 61in Dec          | <i>ck Parts</i><br>OEM<br>Part No. | Description                                     | Qty<br>Req | Price Order<br>Each Quantity |
| Blades                                    |                   |                                    |                                                 |            |                              |
| 1 <b>RRB3080</b> -                        | 2101              | 038-6080-00                        | Mower Blade - High-<br>Lift 21 x 2.5in x 5/8 Mt | 3          | 12.25                        |

| R&R<br>Products                           | <b>Replace</b><br>Zero-Turn N |                        |               |            |                              |
|-------------------------------------------|-------------------------------|------------------------|---------------|------------|------------------------------|
| ltem <b>R&amp;R</b><br>No <b>Part No.</b> | 61in Deck P                   | OEM<br>OEM<br>Part No. | Description   | Qty<br>Req | Price Order<br>Each Quantity |
| 52 <b>RZBB037-</b>                        | 6026-00                       | 037-6026-00            | Spindle Shaft | 3          | 62.28                        |