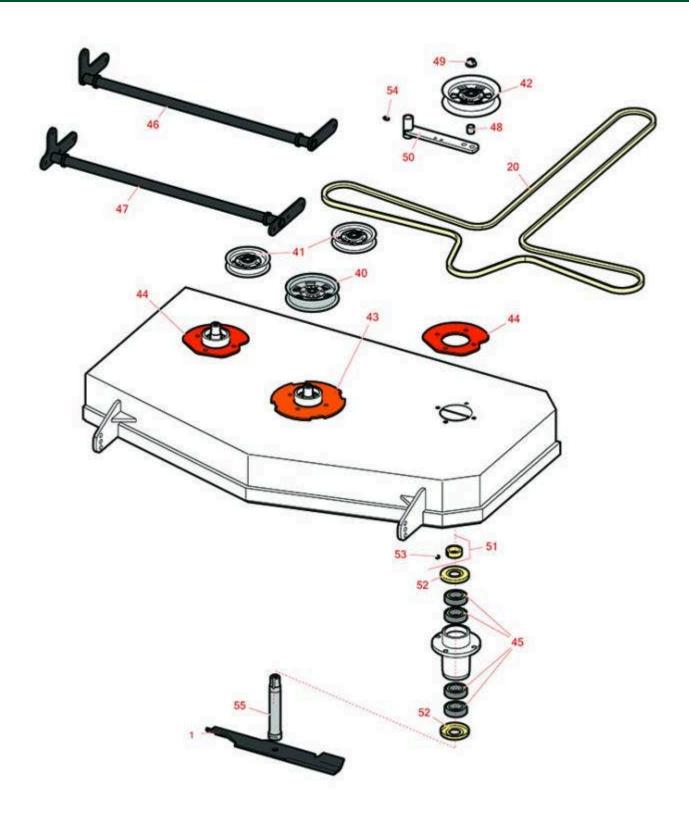

## **Replaces Bad Boy Mowers Maverick HD Parts**

Order

**Price** 

Qty

Zero-Turn Mower 48in Deck Parts

OEM

| D                 | D ( )                                                                                                                                                                                                                                                                 | D : .:                                                                                                                                                                                                                                                                                                                                                                                                                              | Qty                                                                                                                                                                                                                                                                                                                                                                                                                                                                                                                                                                                                                                                                                                                                        | Price Order                                                                                                                                                                                                                                                                                                                                                                                                                                                                                                                                                                                                                                                                                                                                                                                                                                                        |
|-------------------|-----------------------------------------------------------------------------------------------------------------------------------------------------------------------------------------------------------------------------------------------------------------------|-------------------------------------------------------------------------------------------------------------------------------------------------------------------------------------------------------------------------------------------------------------------------------------------------------------------------------------------------------------------------------------------------------------------------------------|--------------------------------------------------------------------------------------------------------------------------------------------------------------------------------------------------------------------------------------------------------------------------------------------------------------------------------------------------------------------------------------------------------------------------------------------------------------------------------------------------------------------------------------------------------------------------------------------------------------------------------------------------------------------------------------------------------------------------------------------|--------------------------------------------------------------------------------------------------------------------------------------------------------------------------------------------------------------------------------------------------------------------------------------------------------------------------------------------------------------------------------------------------------------------------------------------------------------------------------------------------------------------------------------------------------------------------------------------------------------------------------------------------------------------------------------------------------------------------------------------------------------------------------------------------------------------------------------------------------------------|
| Part No.          | Part No.                                                                                                                                                                                                                                                              | Description                                                                                                                                                                                                                                                                                                                                                                                                                         | Req                                                                                                                                                                                                                                                                                                                                                                                                                                                                                                                                                                                                                                                                                                                                        | Each Quantity                                                                                                                                                                                                                                                                                                                                                                                                                                                                                                                                                                                                                                                                                                                                                                                                                                                      |
| ?S                |                                                                                                                                                                                                                                                                       |                                                                                                                                                                                                                                                                                                                                                                                                                                     |                                                                                                                                                                                                                                                                                                                                                                                                                                                                                                                                                                                                                                                                                                                                            |                                                                                                                                                                                                                                                                                                                                                                                                                                                                                                                                                                                                                                                                                                                                                                                                                                                                    |
| RRB3062-1607      | 038-5350-00                                                                                                                                                                                                                                                           | Mower Blade - High-<br>Lift 16.25 x 2.5in x 5/8<br>Mt Hole                                                                                                                                                                                                                                                                                                                                                                          | 3                                                                                                                                                                                                                                                                                                                                                                                                                                                                                                                                                                                                                                                                                                                                          | 13.95                                                                                                                                                                                                                                                                                                                                                                                                                                                                                                                                                                                                                                                                                                                                                                                                                                                              |
|                   |                                                                                                                                                                                                                                                                       |                                                                                                                                                                                                                                                                                                                                                                                                                                     |                                                                                                                                                                                                                                                                                                                                                                                                                                                                                                                                                                                                                                                                                                                                            |                                                                                                                                                                                                                                                                                                                                                                                                                                                                                                                                                                                                                                                                                                                                                                                                                                                                    |
|                   |                                                                                                                                                                                                                                                                       |                                                                                                                                                                                                                                                                                                                                                                                                                                     |                                                                                                                                                                                                                                                                                                                                                                                                                                                                                                                                                                                                                                                                                                                                            |                                                                                                                                                                                                                                                                                                                                                                                                                                                                                                                                                                                                                                                                                                                                                                                                                                                                    |
| RZBB041-1470-00   | 041-1470-00                                                                                                                                                                                                                                                           | Deck Belt                                                                                                                                                                                                                                                                                                                                                                                                                           | 1                                                                                                                                                                                                                                                                                                                                                                                                                                                                                                                                                                                                                                                                                                                                          | 66.30                                                                                                                                                                                                                                                                                                                                                                                                                                                                                                                                                                                                                                                                                                                                                                                                                                                              |
| r Parts Available |                                                                                                                                                                                                                                                                       |                                                                                                                                                                                                                                                                                                                                                                                                                                     |                                                                                                                                                                                                                                                                                                                                                                                                                                                                                                                                                                                                                                                                                                                                            |                                                                                                                                                                                                                                                                                                                                                                                                                                                                                                                                                                                                                                                                                                                                                                                                                                                                    |
| RZBB033-7201-25   | 033-7201-25                                                                                                                                                                                                                                                           | Pulley - Idler 5 3/4 in                                                                                                                                                                                                                                                                                                                                                                                                             | 1                                                                                                                                                                                                                                                                                                                                                                                                                                                                                                                                                                                                                                                                                                                                          | 28.38                                                                                                                                                                                                                                                                                                                                                                                                                                                                                                                                                                                                                                                                                                                                                                                                                                                              |
| RZBB033-6001-00   | 033-6001-00,<br>033-8050-00                                                                                                                                                                                                                                           | Pulley - Idler 4 3/4 in                                                                                                                                                                                                                                                                                                                                                                                                             | 2                                                                                                                                                                                                                                                                                                                                                                                                                                                                                                                                                                                                                                                                                                                                          | 25.80                                                                                                                                                                                                                                                                                                                                                                                                                                                                                                                                                                                                                                                                                                                                                                                                                                                              |
| RZBB033-8050-00   | 033-8050-00                                                                                                                                                                                                                                                           | Pulley - Idler 5 in                                                                                                                                                                                                                                                                                                                                                                                                                 | 1                                                                                                                                                                                                                                                                                                                                                                                                                                                                                                                                                                                                                                                                                                                                          | 28.38                                                                                                                                                                                                                                                                                                                                                                                                                                                                                                                                                                                                                                                                                                                                                                                                                                                              |
| RZBB026-0025-00   | 026-0025-00                                                                                                                                                                                                                                                           | Deck Spindle Support<br>Plate                                                                                                                                                                                                                                                                                                                                                                                                       | 1                                                                                                                                                                                                                                                                                                                                                                                                                                                                                                                                                                                                                                                                                                                                          | 8.98                                                                                                                                                                                                                                                                                                                                                                                                                                                                                                                                                                                                                                                                                                                                                                                                                                                               |
| RZBB026-0024-00   | 026-0024-00                                                                                                                                                                                                                                                           | Support Plate - 42 & 48<br>Deck Spindle                                                                                                                                                                                                                                                                                                                                                                                             | 2                                                                                                                                                                                                                                                                                                                                                                                                                                                                                                                                                                                                                                                                                                                                          | 10.95                                                                                                                                                                                                                                                                                                                                                                                                                                                                                                                                                                                                                                                                                                                                                                                                                                                              |
| RZBB037-6023-00   |                                                                                                                                                                                                                                                                       | Bearing                                                                                                                                                                                                                                                                                                                                                                                                                             | 12                                                                                                                                                                                                                                                                                                                                                                                                                                                                                                                                                                                                                                                                                                                                         | 10.35                                                                                                                                                                                                                                                                                                                                                                                                                                                                                                                                                                                                                                                                                                                                                                                                                                                              |
| R115-3296         |                                                                                                                                                                                                                                                                       | Bearing                                                                                                                                                                                                                                                                                                                                                                                                                             | 12                                                                                                                                                                                                                                                                                                                                                                                                                                                                                                                                                                                                                                                                                                                                         | 10.35                                                                                                                                                                                                                                                                                                                                                                                                                                                                                                                                                                                                                                                                                                                                                                                                                                                              |
| RZBB028-0003-00   | 028-0003-00                                                                                                                                                                                                                                                           | Actuator Bar Rear-<br>2017 Mz/Zt                                                                                                                                                                                                                                                                                                                                                                                                    | 1                                                                                                                                                                                                                                                                                                                                                                                                                                                                                                                                                                                                                                                                                                                                          | 59.32                                                                                                                                                                                                                                                                                                                                                                                                                                                                                                                                                                                                                                                                                                                                                                                                                                                              |
| RZBB028-0002-00   | 028-0002-00                                                                                                                                                                                                                                                           | Actuator Bar Front-<br>2017 Mz/Zt                                                                                                                                                                                                                                                                                                                                                                                                   | 1                                                                                                                                                                                                                                                                                                                                                                                                                                                                                                                                                                                                                                                                                                                                          | 58.49                                                                                                                                                                                                                                                                                                                                                                                                                                                                                                                                                                                                                                                                                                                                                                                                                                                              |
| RZBB025-5203-00   | 025-5203-00                                                                                                                                                                                                                                                           | Spacer51 ID x .75 OD x .75 Long                                                                                                                                                                                                                                                                                                                                                                                                     | 1                                                                                                                                                                                                                                                                                                                                                                                                                                                                                                                                                                                                                                                                                                                                          | 2.28                                                                                                                                                                                                                                                                                                                                                                                                                                                                                                                                                                                                                                                                                                                                                                                                                                                               |
| R170716           | 013-8050-00                                                                                                                                                                                                                                                           | Locknut - 1/2-13<br>Flanged                                                                                                                                                                                                                                                                                                                                                                                                         | 4                                                                                                                                                                                                                                                                                                                                                                                                                                                                                                                                                                                                                                                                                                                                          | 3.55                                                                                                                                                                                                                                                                                                                                                                                                                                                                                                                                                                                                                                                                                                                                                                                                                                                               |
|                   | RRB3062-1607  Detail Description: R&R P steel and hardened for exworkmanship.:  RZBB041-1470-00  r Parts Available  RZBB033-7201-25  RZBB033-6001-00  RZBB033-8050-00  RZBB026-0025-00  RZBB026-0024-00  RZBB037-6023-00  R115-3296  RZBB028-0003-00  RZBB028-0002-00 | RRB3062-1607 038-5350-00  Detail Description: R&R Products rotary blades ar steel and hardened for extended life. Lifetime guad workmanship.:  RZBB041-1470-00 041-1470-00  r Parts Available  RZBB033-7201-25 033-7201-25  RZBB033-6001-00 033-8050-00  RZBB033-8050-00 033-8050-00  RZBB026-0025-00 026-0025-00  RZBB037-6023-00  R115-3296  RZBB028-0003-00 028-0003-00  RZBB028-0002-00 026-002-00  RZBB028-0002-00 028-0002-00 | RRB3062-1607  038-5350-00  Mower Blade - High-Lift 16.25 x 2.5in x 5/8 Mt Hole  Detail Description: R&R Products rotary blades are manufactured in the USA wits steel and hardened for extended life. Lifetime guaranteed against defects in mat workmanship.:  RZBB041-1470-00  041-1470-00  Deck Belt  RZBB033-7201-25  033-7201-25  Pulley - Idler 5 3/4 in  RZBB033-6001-00  033-8050-00  Pulley - Idler 4 3/4 in  RZBB033-8050-00  O26-0025-00  Deck Spindle Support Plate  RZBB026-0025-00  O26-0024-00  Support Plate - 42 & 48 Deck Spindle  RZBB037-6023-00  RZBB028-0003-00  O28-0003-00  Actuator Bar Rear-2017 Mz/Zt  RZBB028-0002-00  O28-0002-00  Spacer -,51 ID x .75 OD x .75 Long  B177016  O13-8050-00  Locknut - 1/2-13 | RRB3062-1607 038-5350-00 Mower Blade - High-Lift 16.25 x 2.5in x 5/8 Mt Hole  Detail Description: R&R Products rotary blades are manufactured in the USA with superinsteel and hardened for extended life. Lifetime guaranteed against defects in material and workmanship.:  RZBB041-1470-00 041-1470-00 Deck Belt 1  r Parts Available  RZBB033-7201-25 033-7201-25 Pulley - Idler 5 3/4 in 1  RZBB033-6001-00 033-8050-00 Pulley - Idler 4 3/4 in 2  RZBB033-8050-00 026-0025-00 Deck Spindle Support Plate - 42 & 48 Deck Spindle  RZBB026-0024-00 026-0024-00 Support Plate - 42 & 48 Deck Spindle  RZBB037-6023-00 Deck Spindle Support Plate - 42 & 48 Deck Spindle  RZBB038-0003-00 028-0003-00 Actuator Bar Rear-2017 Mz/Zt 1  RZBB028-0002-00 028-0002-00 Actuator Bar Front-2017 Mz/Zt 1  RZBB028-0002-00 025-5203-00 Spacer51 ID x .75 OD x .75 Long 1 |

## **Replaces Bad Boy Mowers Maverick HD Parts**

Zero-Turn Mower 48in Deck Parts

| ltem <b>R&amp;R</b><br>No <b>Part No.</b> | OEM<br>Part No. | Description                             | Qty<br>Req | Price Order<br>Each Quantity |
|-------------------------------------------|-----------------|-----------------------------------------|------------|------------------------------|
| 50 <b>RZBB039-6945-00</b>                 | 039-6945-00     | Idler - Deck                            | 1          | 32.11                        |
| 51 <b>RZBB037-9050-00</b>                 | 037-9050-00     | Locking Collar w/<br>5/16"-18 Set Screw | 3          | 8.46                         |
| 52 <b>RZBB037-8002-00</b>                 | 037-8002-00     | Spindle Dust Cap                        | 3          | 8.17                         |
| 53 <b>R300105</b>                         | R & R ONLY      | Screw - Set 5/16-18 x<br>5/16           | 3          | 0.32                         |
| 54 <b>R302-5</b>                          |                 | Fitting - Grease                        | 1          | 0.30                         |
| 55 <b>RZBB037-6026-00</b>                 | 037-6026-00     | Spindle Shaft                           | 3          | 62.28                        |