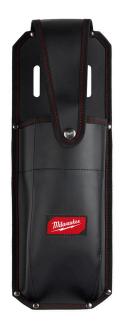

## Milwaukee M12 Brushless Pruning Shears Holster

RMW49-17-2765

## **Details**

Designed to fit the M12 Brushless Pruning Shears (2534-20), the M12 Brushless Pruning Shears Holster increases productivity and provides the user with a quick and durable means of tool retrieval and protection on the job. Our M12 Brushless Pruning Shears Holster provides users with hands-free portability and flexibility so that all parts of the job can be completed with ease and speed. Constructed with heavy-duty material, this holster features an easy snap-on cover, belt loop & belt clip, and leg strap.

- For use with MILWAUKEE M12 Brushless Pruning Shears
- Belt Loop & Belt Clip
- Easy Snap-On Cover
- Leg Strap for Increased Fit