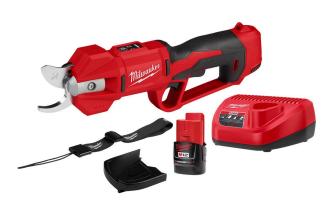

## Milwaukee M12 Brushless Pruning Shears Kit

RMW2534-21

## Details

The Milwaukee M12 Brushless Pruning Shears deliver the fastest, most controlled pruning while reducing fatigue. These pruning shears deliver the power to cut 1-1/4" branches while providing the ability to lock the blades into half of that capacity through the mode select board, increasing application speed by 40%. Trigger tracking technology enables the blade movement to follow the trigger movement, providing more control over the cut capacity in application. This, combined with the mode select and lightweight, inline design, offers better accessibility and control in intricate pruning applications. The M12 Brushless Pruning Shears reduce muscle effort by 75% compared to manual solutions. When paired with the M12 CP2.0 Battery, these pruning shears deliver over 1,000 cuts per charge in **�**" branches. The Milwaukee M12 Brushless Pruning Shears are fully compatible with 125+ solutions within the M12 system. Please note: This product is restricted from air freight, and will only be shipped ground freight.

Specifications

Manufacturer Battery System Milwaukee M12

**Replacement Parts** 

RMW48-44-2769

Milwaukee M12 Brushless Pruning Shears Replacement Blade

R&R Products Inc

3334 E Milber St Tucson, 85714 800-528-3446 https://www.rrproducts.com/