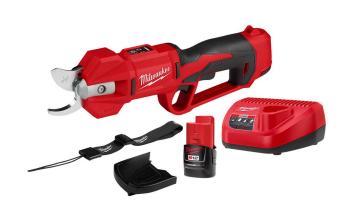

#### **Details**

The Milwaukee M12 Brushless Pruning Shears deliver the fastest, most controlled pruning while reducing fatigue. These pruning shears deliver the power to cut 1-1/4" branches while providing the ability to lock the blades into half of that capacity through the mode select board, increasing application speed by 40%. Trigger tracking technology enables the blade movement to follow the trigger movement, providing more control over the cut capacity in application. This, combined with the mode select and lightweight, inline design, offers better accessibility and control in intricate pruning applications. The M12 Brushless Pruning Shears reduce muscle effort by 75% compared to manual solutions. When paired with the M12 CP2.0 Battery, these pruning shears deliver over 1,000 cuts per charge in ?" branches. The Milwaukee M12 Brushless Pruning Shears are fully compatible with 125+ solutions within the M12 system. Includes M12 Lithium-ion Battery Charger and M12 REDLITHIUM CP2.0 Battery.

# **Milwaukee M12 Brushless Pruning Shears Kit**

RMW2534-21

High-Strength Steel Blades - Increased

Durability

- Wrist Strap Included Retain Pruning Shears, More Control in Application
- Includes M12 Lithium-ion Battery Charger and M12 REDLITHIUM CP2.0 Battery