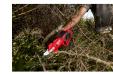

#### **Details**

The Milwaukee M12 Brushless Pruning Shears deliver the fastest, most controlled pruning while reducing fatigue. These pruning shears deliver the power to cut 1-1/4" branches while providing the ability to lock the blades into half of that capacity through the mode select board, increasing application speed by 40%. Trigger tracking technology enables the blade movement to follow the trigger movement, providing more control over the cut capacity in application. This, combined with the mode select and lightweight, inline design, offers better accessibility and control in intricate pruning applications. The M12 Brushless Pruning Shears reduce muscle effort by 75% compared to manual solutions. When paired with the M12 CP2.0 Battery, these pruning shears deliver over 1,000 cuts per charge in ?" branches. The Milwaukee M12 Brushless Pruning Shears are fully compatible with 125+ solutions within the M12 system. Includes M12 Lithium-ion Battery Charger and M12 REDLITHIUM CP2.0 Battery.

Please note: This product is restricted from air freight, and will only be shipped ground freight.

- Brushless Motor More Power, Longer Life
- Fastest Pruning. Most Control. Reduced Fatigue.
- Up To 1,000 Cuts per Charge in 1/2in Branches
- Fully Compatible with the M12 System,
  Featuring 150+ Tools
- Power to Cut 1-1/4in Branches
- Active Blade Control Blade Movement Mirrors trigger Movement for Increased Control and Access
- Mode Select Select Full
- Optimized In-Line Design Increased Access in Tight Spaces
- Slim, Ergonomic Grip More Comfort During

# **Milwaukee M12 Brushless Pruning Shears Kit**

RMW2534-21

High-Strength Steel Blades - Increased

Durability

- Wrist Strap Included Retain Pruning Shears, More Control in Application
- Includes M12 Lithium-ion Battery Charger and M12 REDLITHIUM CP2.0 Battery