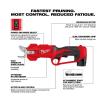

#### **Details**

The Milwaukee M12 Brushless Pruning Shears deliver the fastest, most controlled pruning while reducing fatigue. These pruning shears deliver the power to cut 1-1/4" branches while providing the ability to lock the blades into half of that capacity through the mode select board, increasing application speed by 40%. Trigger tracking technology enables the blade movement to follow the trigger movement, providing more control over the cut capacity in application. This, combined with the mode select and lightweight, inline design, offers better accessibility and control in intricate pruning applications. The M12 Brushless Pruning Shears reduce muscle effort by 75% compared to manual solutions. When paired with the M12 CP2.0 Battery, these pruning shears deliver over 1,000 cuts per charge in ?" branches. The Milwaukee M12 Brushless Pruning Shears are fully compatible with 125+ solutions within the M12 system. Includes M12 Lithium-ion Battery Charger and M12 REDLITHIUM CP2.0 Battery.

Please note: This product is restricted from air freight, and will only be shipped ground freight.

- Brushless Motor More Power, Longer Life
- Fastest Pruning. Most Control. Reduced Fatigue.
- Up To 1,000 Cuts per Charge in 1/2in Branches
- Fully Compatible with the M12 System,
  Featuring 150+ Tools
- Power to Cut 1-1/4in Branches
- Active Blade Control Blade Movement Mirrors trigger Movement for Increased Control and Access
- Mode Select Select Full
- Optimized In-Line Design Increased Access in Tight Spaces
- Slim, Ergonomic Grip More Comfort During