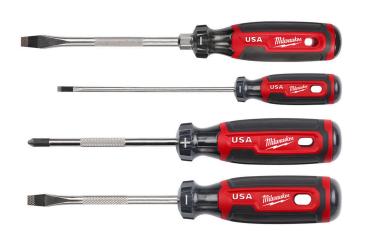

## Details

The Milwaukee Cushion Grip Screwdriver Sets (USA) are manufactured to give the professional the bestfitting screwdriver with max grip. The screwdriver tips are custom machined to deliver a precise fit and reduce stripping during demanding fastening applications. For added confidence, the tips are laser etched to increase the gripping surface. Manufactured with high-strength, boron-infused steel for increased hardness, Milwaukee screwdrivers stand up to the demands of the site with ultimate durability and life. Providing increased versatility, select screwdrivers include a wrenchready bolster for added torque and a knurled shank for precision control. Quick identification markings on the handle make it easy to identify screwdriver tip size, including Phillips, slotted, and cabinet tips. The 4-Piece and 6-Piece sets include screwdrivers offered in 3-inch, 4-inch, and 6-inch shank lengths. Milwaukee Cushion Grip Screwdriver Sets are made in the USA with cutting-edge manufacturing technology and the highest-quality, USA-sourced materials all backed by a complete Lifetime Guarantee.