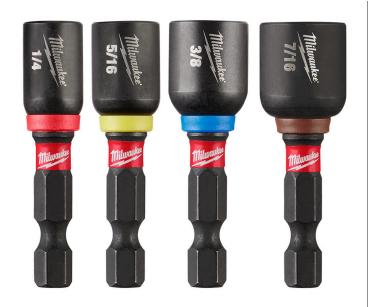

## **Details**

The Milwaukee SHOCKWAVE Impact Duty Magnetic Nut Drivers are engineered with the Most Durable Magnet to withstand heavy duty applications throughout the life of the nut driver. The magnetic nut driver securely holds screws during application set-up providing unyielding bit engagement. Made from heat treated CUSTOM ALLOY76 steel to control hardness for extended bit life. The optimized SHOCK ZONE absorbs peak torque and prevents bit breakage. Milwaukee magnetic nut drivers feature a chamfered edge for maximum screw-head engagement while the improved hex geometry allows for the best fit and reduced stripping during use. The nut drivers also feature color-coded bands that aid with selecting the right diameter. Designed for use with impact drivers and drill drivers.