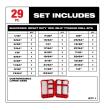

## **Details**

The Milwaukee SHOCKWAVE Impact Duty 29PC RED HELIX Titanium Drill Bit Set is engineered for extreme durability and long life. The QUAD EDGE tip delivers a precision start and features four cutting edges to create smaller chips for faster material removal and less heat leading to improved performance. Designed with a VARIABLE HELIX flute that begins with an aggressive 35% helical angle and ends at 15% for rapid chip removal. The bits also feature an internal thicker tapered web that greatly increases strength, reducing premature breakage. Ideal for various applications including but not limited to wood, plastics, and metals. Milwaukee RED HELIX Titanium Drill Bits provide up to 5X life vs. black oxide drill bits. Set is organized in a customizable accessory case designed for use in PACKOUT.