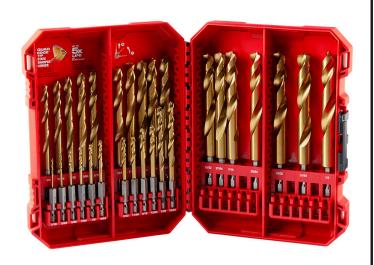

## **Details**

The Milwaukee SHOCKWAVE Impact Duty 29PC RED HELIX Titanium Drill Bit Set is engineered for extreme durability and long life. The QUAD EDGE tip delivers a precision start and features four cutting edges to create smaller chips for faster material removal and less heat leading to improved performance. Designed with a VARIABLE HELIX flute that begins with an aggressive 35% helical angle and ends at 15% for rapid chip removal. The bits also feature an internal thicker tapered web that greatly increases strength, reducing premature breakage. Ideal for various applications including but not limited to wood, plastics, and metals. Milwaukee RED HELIX Titanium Drill Bits provide up to 5X life vs. black oxide drill bits. Set is organized in a customizable accessory case designed for use in PACKOUT.