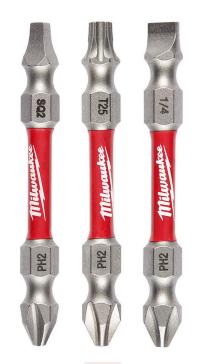

## **Details**

The Milwaukee SHOCKWAVE Impact Duty Double Ended Bits are engineered to be the most durable, best fitting driver bits on the market. The Wear Guard Tip delivers increased wear resistance which protects the fit over the life of the bit. The SHOCK ZONE is optimized to absorb peak torque and prevent breaking. The CUSTOM ALLOY76 has a customized steel and heat treatment per tip type to extend the life of the driver bits, providing up to 50X life vs. competitive impact driver bits. SHOCKWAVE Impact Duty driver bits are built to deliver extreme durability for the most demanding applications. Includes 1 Ph2/Sq2, 1 Ph2/T25, and 1 Ph2/SL10.