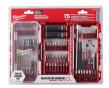

## **Details**

The Milwaukee SHOCKWAVE Impact Duty 75PC Drill, Drive & Fasten Set is engineered to be the Most Durable, Best Fitting driver bits on the market. The WEAR GUARD TIP delivers increased wear resistance which protects the impact bit's fit over the life of the bit. The SHOCK ZONE is optimized for each tip type and length of driver bit in the set to absorb peak torque and prevent breaking. The driver bits are made from CUSTOM ALLOY76 steel and a proprietary heat treatment process to extend bit life, providing up to 50X life versus other impact driver bits on the market. The Milwaukee SHOCKWAVE Impact Duty driver bits are built to provide users with extreme durability for the most demanding applications. Set is organized in a customizable accessory case designed for use in PACKOUT.