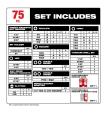

## **Details**

The Milwaukee SHOCKWAVE Impact Duty 75PC Drill, Drive & Fasten Set is engineered to be the Most Durable, Best Fitting driver bits on the market. The WEAR GUARD TIP delivers increased wear resistance which protects the impact bit's fit over the life of the bit. The SHOCK ZONE is optimized for each tip type and length of driver bit in the set to absorb peak torque and prevent breaking. The driver bits are made from CUSTOM ALLOY76 steel and a proprietary heat treatment process to extend bit life, providing up to 50X life versus other impact driver bits on the market. The Milwaukee SHOCKWAVE Impact Duty driver bits are built to provide users with extreme durability for the most demanding applications. Set is organized in a customizable accessory case designed for use in PACKOUT.