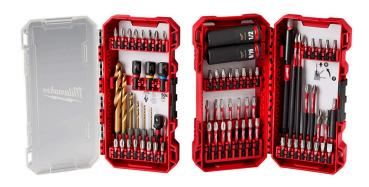

## **Details**

The Milwaukee SHOCKWAVE Impact Duty 75PC Drill, Drive & Fasten Set is engineered to be the Most Durable, Best Fitting driver bits on the market. The WEAR GUARD TIP delivers increased wear resistance which protects the impact bit's fit over the life of the bit. The SHOCK ZONE is optimized for each tip type and length of driver bit in the set to absorb peak torque and prevent breaking. The driver bits are made from CUSTOM ALLOY76 steel and a proprietary heat treatment process to extend bit life, providing up to 50X life versus other impact driver bits on the market. The Milwaukee SHOCKWAVE Impact Duty driver bits are built to provide users with extreme durability for the most demanding applications. Set is organized in a customizable accessory case designed for use in PACKOUT.