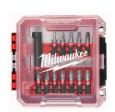

## Milwaukee Shockwave Impact Duty Driver Bit Set - 13PC

RMW48-32-4035

## **Details**

Milwaukee SHOCKWAVE Impact Duty 13PC Driver Bit Set is engineered to be the Most Durable, Best Fitting driver bits on the market. The WEAR GUARD TIP delivers increased wear resistance which protects the impact bit's fit over the life of the bit. The SHOCK ZONE is optimized for each tip type and length of driver bit in the set to absorb peak torque and prevent breaking. The driver bits have CUSTOM ALLOY76 for a customized steel and heat treatment per tip type to extend the life of the user's driver bits, providing up to 50X life versus other impact driver bits on the market. The Milwaukee SHOCKWAVE Impact Duty driver bits are built to provide users with extreme durability for the most demanding applications. The driver bit set is organized in a customizable accessory case designed for use in PACKOUT.