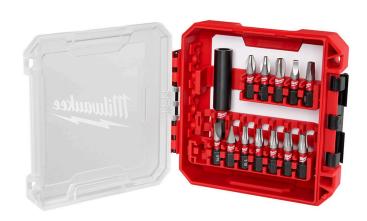

## Milwaukee Shockwave Impact Duty Driver Bit Set - 13PC

RMW48-32-4035

## **Details**

Milwaukee SHOCKWAVE Impact Duty 13PC Driver Bit Set is engineered to be the Most Durable, Best Fitting driver bits on the market. The WEAR GUARD TIP delivers increased wear resistance which protects the impact bit's fit over the life of the bit. The SHOCK ZONE is optimized for each tip type and length of driver bit in the set to absorb peak torque and prevent breaking. The driver bits have CUSTOM ALLOY76 for a customized steel and heat treatment per tip type to extend the life of the user's driver bits, providing up to 50X life versus other impact driver bits on the market. The Milwaukee SHOCKWAVE Impact Duty driver bits are built to provide users with extreme durability for the most demanding applications. The driver bit set is organized in a customizable accessory case designed for use in PACKOUT.