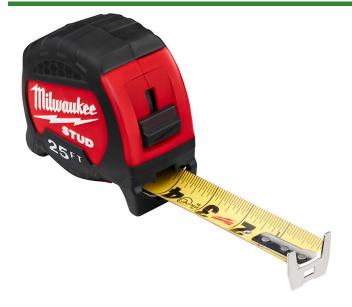

## Milwaukee 25ft Stud Heavy Duty Tape Measure

RMW48-22-9725

## **Details**

The Milwaukee 25ft STUD Tape Measure is the industry's most durable tape measure, equipped with innovative EXO360 Blade Technology. EXO360 protects your tape's blade from ripping and wearing, delivering the longest-lasting blade on the market. The tape delivers 17' of reach allowing you to take long measurements on your own and reach further on the jobsite. Cutting-edge measuring tape blade technology, combined with a fully-reinforced impact-resistant frame makes STUD Tape Measures the most durable retractable tape measure for all your jobsite needs. STUD measuring tapes also feature double-sided printing for easy reading as well as a finger stop to control blade retraction.