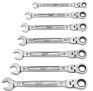

## Details

The Milwaukee 7 Piece Metric Flex Head Ratcheting Combination Wrench Set features 2.5 degrees of arc swing and 144 ratcheting positions, allowing quick and efficient work in tight spaces. The flex head wrenches have double-stacked pawls within the ratcheting mechanism, which increases durability and extends the life of the tools. The flexible head gives you increased accessibility in difficult-to-reach areas. The MAXBITE Open-End Grip improves the wrench's grip on nuts and bolts, offering you 25% more torque than smooth-faced wrenches. This flex head wrench set features ergonomic I-Beam handles designed for improved comfort and inkfilled size labels for easy size identification and quick distinction between SAE and metric sets. The 7pc kits come in a portable, locking storage tray, offering organization both on and off the jobsite. Standing behind their products, Milwaukee offers a Lifetime Guarantee on all of their Combination Wrench Sets.