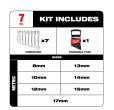

## Details

The Milwaukee 7 Piece Metric Flex Head Ratcheting Combination Wrench Set features 2.5 degrees of arc swing and 144 ratcheting positions, allowing quick and efficient work in tight spaces. The flex head wrenches have double-stacked pawls within the ratcheting mechanism, which increases durability and extends the life of the tools. The flexible head gives you increased accessibility in difficult-to-reach areas. The MAXBITE Open-End Grip improves the wrench's grip on nuts and bolts, offering you 25% more torque than smooth-faced wrenches. This flex head wrench set features ergonomic I-Beam handles designed for improved comfort and inkfilled size labels for easy size identification and quick distinction between SAE and metric sets. The 7pc kits come in a portable, locking storage tray, offering organization both on and off the jobsite. Standing behind their products, Milwaukee offers a Lifetime Guarantee on all of their Combination Wrench Sets.