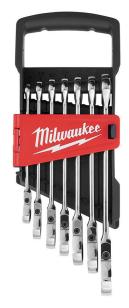

## Milwaukee Flex Head Ratcheting Combination Wrench - Metric - 7PC

RMW48-22-9529

## Details

The Milwaukee 7 Piece Metric Flex Head Ratcheting Combination Wrench Set features 2.5 degrees of arc swing and 144 ratcheting positions, allowing quick and efficient work in tight spaces. The flex head wrenches have double-stacked pawls within the ratcheting mechanism, which increases durability and extends the life of the tools. The flexible head gives you increased accessibility in difficult-to-reach areas. The MAXBITE Open-End Grip improves the wrench's grip on nuts and bolts, offering you 25% more torque than smooth-faced wrenches. This flex head wrench set features ergonomic I-Beam handles designed for improved comfort and inkfilled size labels for easy size identification and quick distinction between SAE and metric sets. The 7pc kits come in a portable, locking storage tray, offering organization both on and off the jobsite. Standing behind their products, Milwaukee offers a Lifetime Guarantee on all of their Combination Wrench Sets.