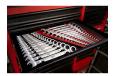

## Milwaukee Ratchet Combination Mechanic Wrench Set - Metric - 15PC

RMW48-22-9516

## **Details**

The Milwaukee Ratcheting Combination Wrenches feature 2.5 of arc swing, allowing users to work quickly and efficiently in tight spaces. Milwaukee mechanic's wrenches feature durable doublestacked pawls in the ratcheting mechanism to offer the longest ratchet life and improved access with 144 ratcheting positions. MAX BITE Open-End Grip improves the ratchet wrench's grip on nuts and bolts, offering 25% more torque than smoth-faced wrenches. Each combination wrench features a comfortable I-Beam handle design for improved ergonomics. The Milwaukee ratcheting combination wrench set features ink-filled size labels for easy size identification, as well as quick distiction between SAE and metric sets. The 15 piece metric ratcheting combination wrench set comes in a tray designed for steel storage drawers, allowing for efficient storage with no wasted space. Milwaukee stands behind their products, offering a Lifetime Guarantee on all of their combination ratchet wrench sets.