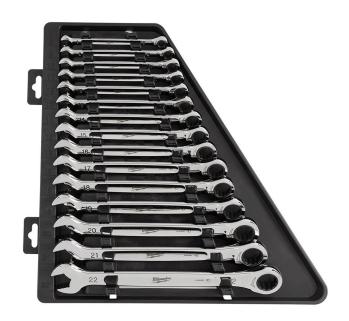

## Milwaukee Ratchet Combination Mechanic Wrench Set - Metric - 15PC

RMW48-22-9516

## **Details**

The Milwaukee Ratcheting Combination Wrenches feature 2.5 of arc swing, allowing users to work quickly and efficiently in tight spaces. Milwaukee mechanic's wrenches feature durable doublestacked pawls in the ratcheting mechanism to offer the longest ratchet life and improved access with 144 ratcheting positions. MAX BITE Open-End Grip improves the ratchet wrench's grip on nuts and bolts, offering 25% more torque than smoth-faced wrenches. Each combination wrench features a comfortable I-Beam handle design for improved ergonomics. The Milwaukee ratcheting combination wrench set features ink-filled size labels for easy size identification, as well as quick distiction between SAE and metric sets. The 15 piece metric ratcheting combination wrench set comes in a tray designed for steel storage drawers, allowing for efficient storage with no wasted space. Milwaukee stands behind their products, offering a Lifetime Guarantee on all of their combination ratchet wrench sets.