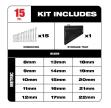

## Milwaukee Ratchet Combination Mechanic Wrench Set - Metric - 15PC

RMW48-22-9516

## **Details**

The Milwaukee Ratcheting Combination Wrenches feature 2.5 of arc swing, allowing users to work quickly and efficiently in tight spaces. Milwaukee mechanic's wrenches feature durable doublestacked pawls in the ratcheting mechanism to offer the longest ratchet life and improved access with 144 ratcheting positions. MAX BITE Open-End Grip improves the ratchet wrench's grip on nuts and bolts, offering 25% more torque than smoth-faced wrenches. Each combination wrench features a comfortable I-Beam handle design for improved ergonomics. The Milwaukee ratcheting combination wrench set features ink-filled size labels for easy size identification, as well as quick distiction between SAE and metric sets. The 15 piece metric ratcheting combination wrench set comes in a tray designed for steel storage drawers, allowing for efficient storage with no wasted space. Milwaukee stands behind their products, offering a Lifetime Guarantee on all of their combination ratchet wrench sets.