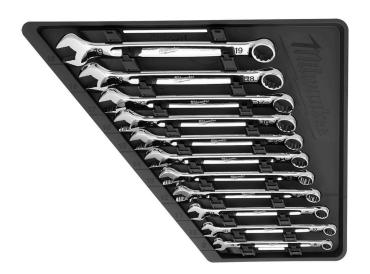

## Milwaukee Combo Wrench Set - Metric - 11PC

RMW48-22-9511

## **Details**

The Milwaukee 11 Piece Metric Combination Wrench Set delivers maximum torque and ultimate user comfort. The MAX BITE Open-End Grip improves the wrench's grip on nuts and bolts, and the geometry reduces rounding and stripping. MAX BITE offers 25% More Torque than competitive wrench designs. The Comfortable I-Beam Handle Design allows superior user comfort, even while applying high torque. The combo wrench sets feature Ink-Filled Size Labels for easy size identification and the quick distinction between SAE and metric sets. The 11 piece wrench sets come in a storage tray designed for Long-Term Storage, keeping your tool chest organized. Standing behind their products, Milwaukee offers a Lifetime Guarantee on all of their Combination Wrench Sets.