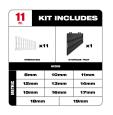

## Milwaukee Combo Wrench Set - Metric - 11PC

RMW48-22-9511

## **Details**

The Milwaukee 11 Piece Metric Combination Wrench Set delivers maximum torque and ultimate user comfort. The MAX BITE Open-End Grip improves the wrench's grip on nuts and bolts, and the geometry reduces rounding and stripping. MAX BITE offers 25% More Torque than competitive wrench designs. The Comfortable I-Beam Handle Design allows superior user comfort, even while applying high torque. The combo wrench sets feature Ink-Filled Size Labels for easy size identification and the quick distinction between SAE and metric sets. The 11 piece wrench sets come in a storage tray designed for Long-Term Storage, keeping your tool chest organized. Standing behind their products, Milwaukee offers a Lifetime Guarantee on all of their Combination Wrench Sets.