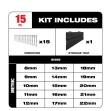

## Details

The Milwaukee 15 Piece Metric Flex Head Ratcheting Combination Wrench Set features 2.5 degrees of arc swing and 144 ratcheting positions, allowing quick and efficient work in tight spaces. The flex head wrenches have double-stacked pawls within the ratcheting mechanism, which increases durability and extends the life of the tools. The flexible head gives you increased accessibility in difficult-to-reach areas. The MAXBITE Open-End Grip improves the wrench's grip on nuts and bolts, offering you 25% more torque than smooth-faced wrenches. This flex head wrench set features ergonomic I-Beam handles designed for improved comfort and inkfilled size labels for easy size identification and quick distinction between SAE and metric sets. The 15piece ratcheting combination wrench set comes in a tray designed for steel storage drawers for efficient storage with no wasted space. Milwaukee combination wrenches feature a lifetime guarantee.