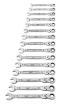

## Details

The Milwaukee 15 Piece Metric Flex Head Ratcheting Combination Wrench Set features 2.5 degrees of arc swing and 144 ratcheting positions, allowing quick and efficient work in tight spaces. The flex head wrenches have double-stacked pawls within the ratcheting mechanism, which increases durability and extends the life of the tools. The flexible head gives you increased accessibility in difficult-to-reach areas. The MAXBITE Open-End Grip improves the wrench's grip on nuts and bolts, offering you 25% more torque than smooth-faced wrenches. This flex head wrench set features ergonomic I-Beam handles designed for improved comfort and inkfilled size labels for easy size identification and quick distinction between SAE and metric sets. The 15piece ratcheting combination wrench set comes in a tray designed for steel storage drawers for efficient storage with no wasted space. Milwaukee combination wrenches feature a lifetime guarantee.