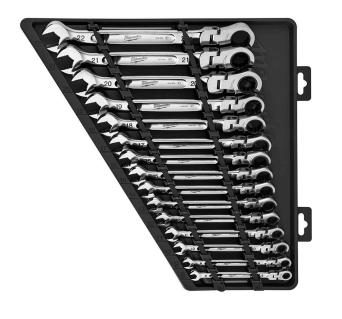

## Milwaukee Flex Head Ratcheting Combination Wrench - Metric - 15PC

RMW48-22-9513

## Details

The Milwaukee 15 Piece Metric Flex Head Ratcheting Combination Wrench Set features 2.5 degrees of arc swing and 144 ratcheting positions, allowing quick and efficient work in tight spaces. The flex head wrenches have double-stacked pawls within the ratcheting mechanism, which increases durability and extends the life of the tools. The flexible head gives you increased accessibility in difficult-to-reach areas. The MAXBITE Open-End Grip improves the wrench's grip on nuts and bolts, offering you 25% more torque than smooth-faced wrenches. This flex head wrench set features ergonomic I-Beam handles designed for improved comfort and inkfilled size labels for easy size identification and quick distinction between SAE and metric sets. The 15piece ratcheting combination wrench set comes in a tray designed for steel storage drawers for efficient storage with no wasted space. Milwaukee combination wrenches feature a lifetime guarantee.