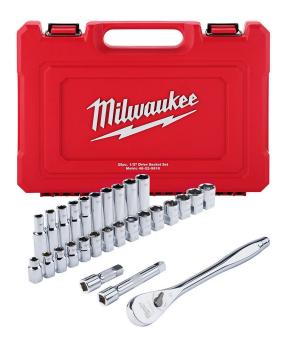

## Milwaukee Ratchet & Socket Set 1/2in Drive - Metric - 28PC

RMW48-22-9510

## **Details**

The Milwaukee 28-Piece Metric • "Drive Ratchet & Socket Set is designed from the ground up to offer you better access in tight spaces and maximum tool strength. The 90-tooth ratchet tool offers 44 of arc swing and a slim profile design, allowing you to work in tighter spaces. The MILWAUKEE sockets feature FOUR FLAT sides, which deter rolling and are wrench-ready for enhanced versatility. Our optimized socket geometry helps reduce bolt rounding and stripping. The �" sockets have their metric measurements laser engraved into the flats for improved, easy-to-read visibility. The �" ratchet and socket kit comes with a removable inner tray, designed to be stored long-term in a steel storage chest. The set also comes with a durable carrying case for ultimate portability and accessories so you can get every job done, both in the garage and on the jobsite. The Milwaukee drive ratchet and socket set is backed by a lifetime guarantee.