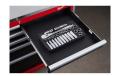

## **Details**

The Milwaukee 28-Piece Metric • "Drive Ratchet & Socket Set is designed from the ground up to offer you better access in tight spaces and maximum tool strength. The 90-tooth ratchet tool offers 44 of arc swing and a slim profile design, allowing you to work in tighter spaces. The MILWAUKEE sockets feature FOUR FLAT sides, which deter rolling and are wrench-ready for enhanced versatility. Our optimized socket geometry helps reduce bolt rounding and stripping. The �" sockets have their metric measurements laser engraved into the flats for improved, easy-to-read visibility. The �" ratchet and socket kit comes with a removable inner tray, designed to be stored long-term in a steel storage chest. The set also comes with a durable carrying case for ultimate portability and accessories so you can get every job done, both in the garage and on the jobsite. The Milwaukee drive ratchet and socket set is backed by a lifetime guarantee.